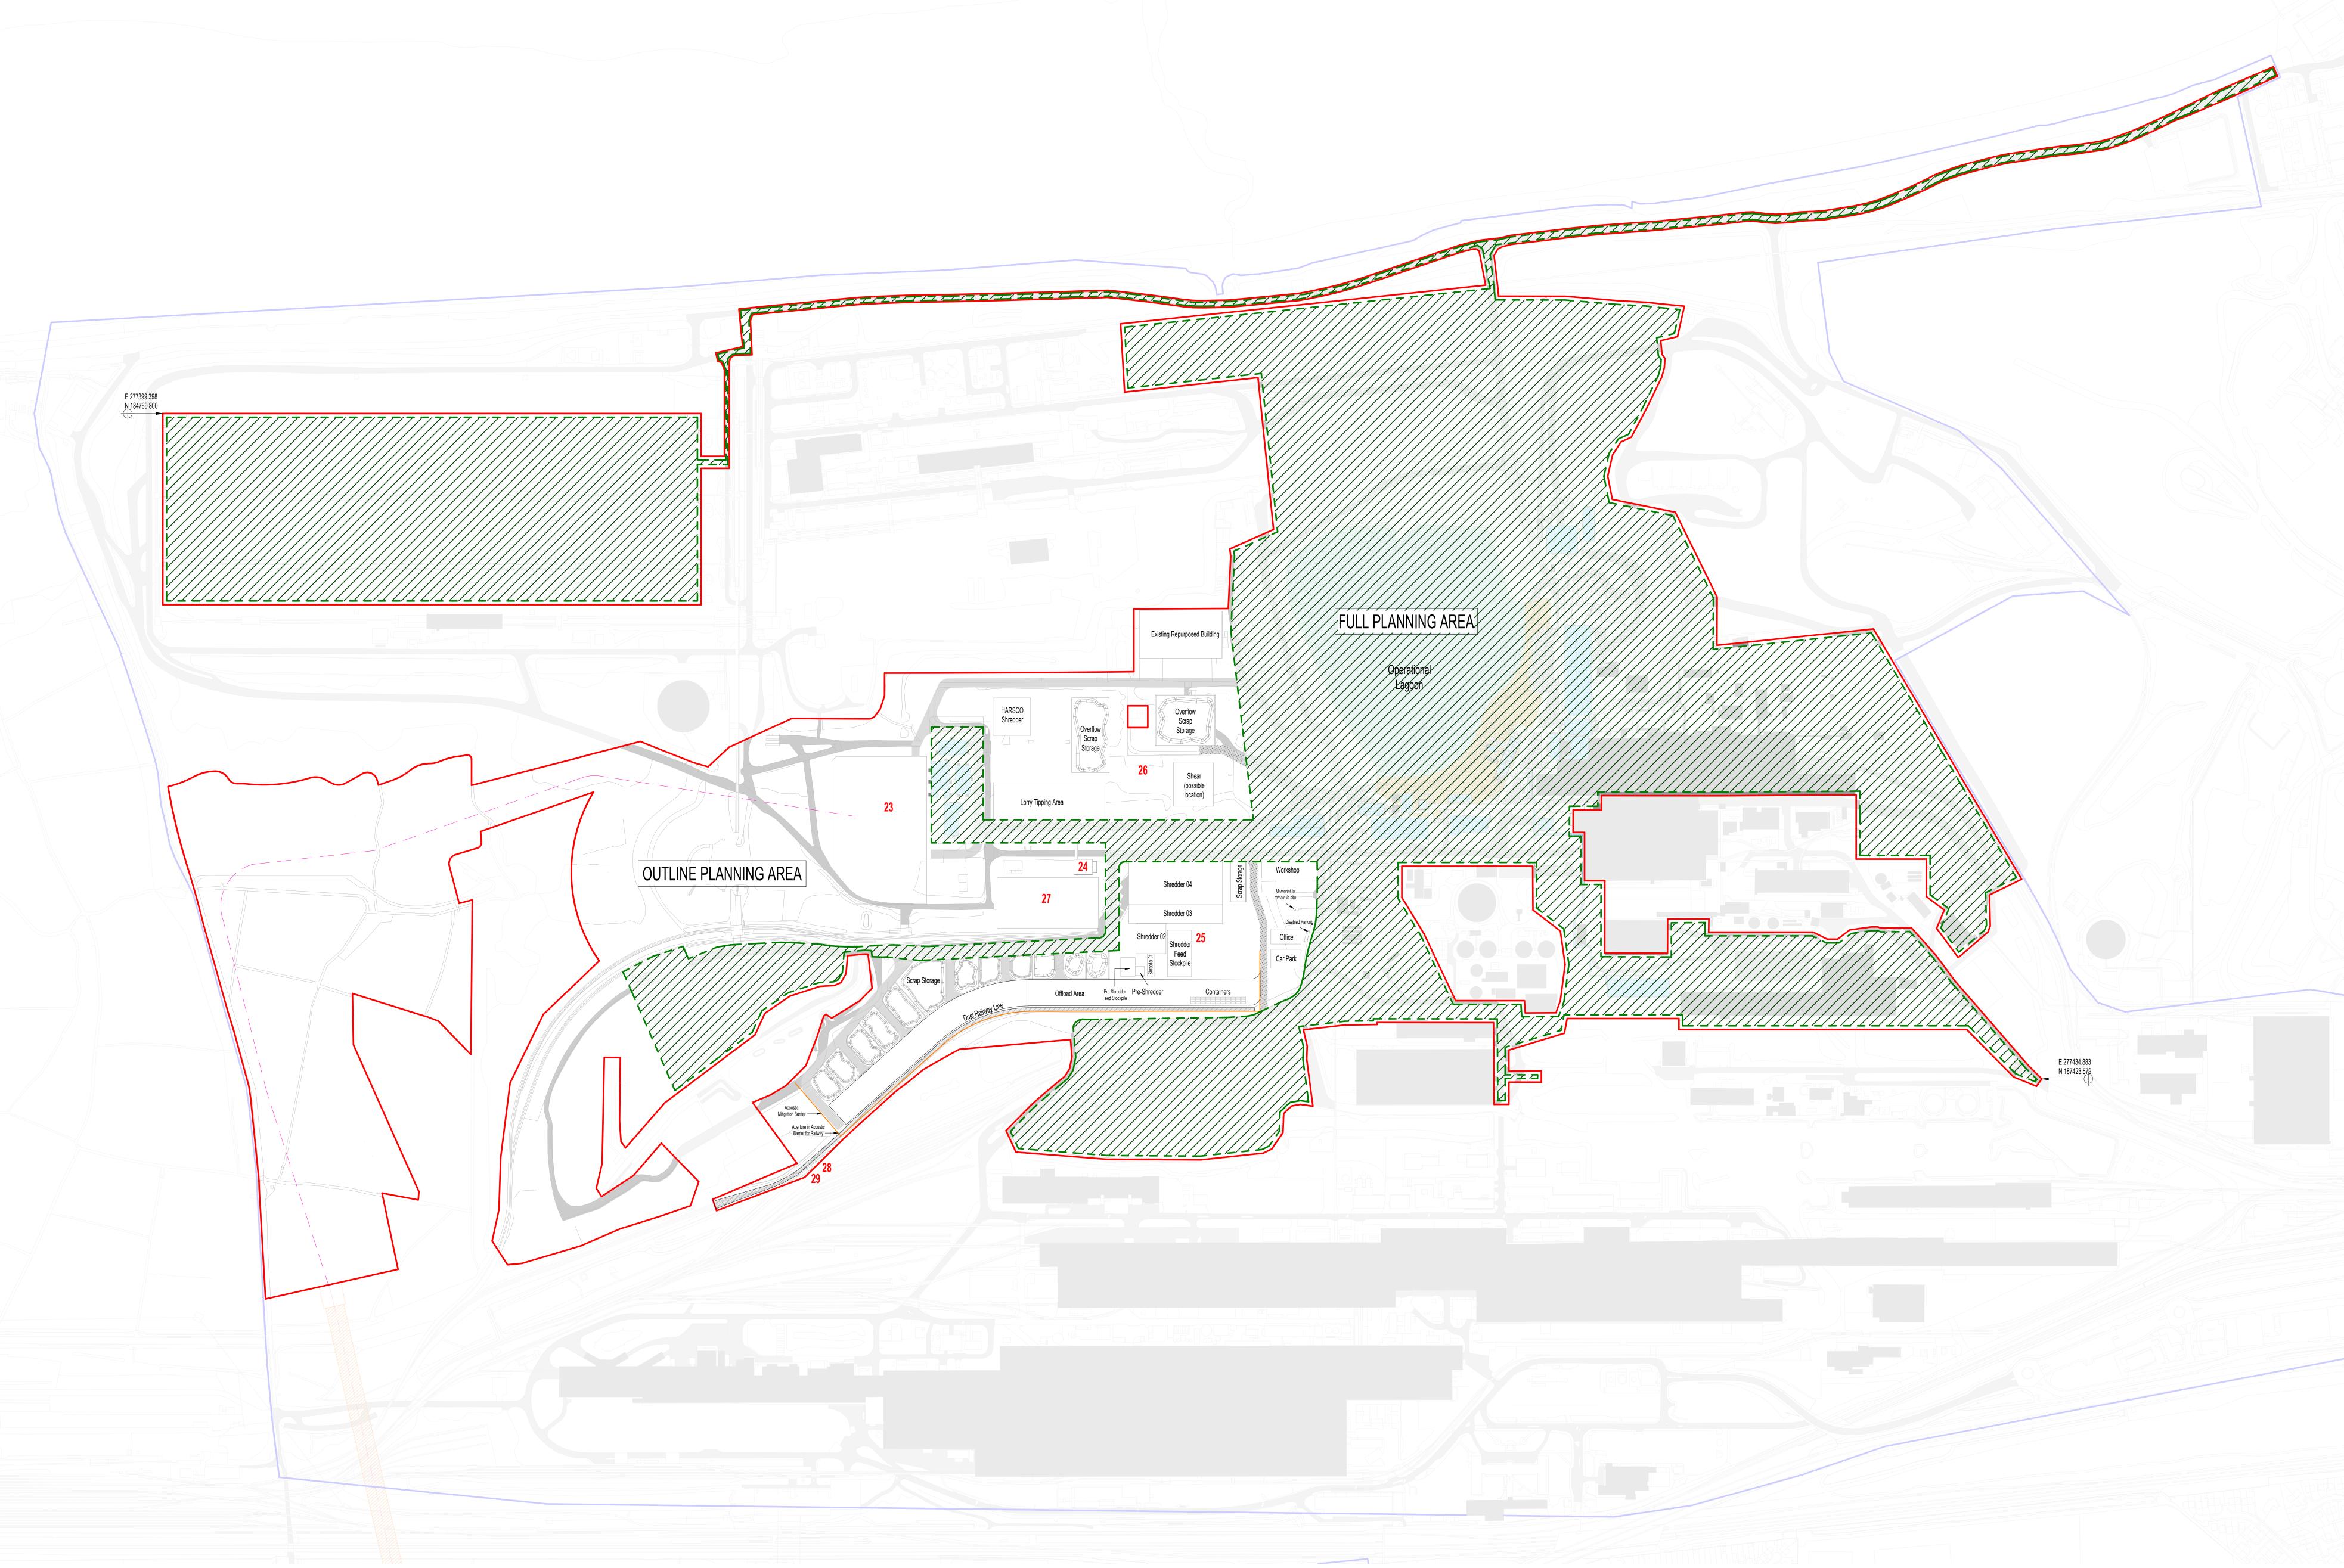

Proposed Planning Boundary

Other Land Under the Control of the Applicant

Indicative Underground Cable Route FULL PLANNING AREA

23 National Grid Compound 24 Incoming Scrap Yard Electrical Building

26 Overflow Scrapyard

25 Scrap Storage & Processing Yard

27 Non Ferrous Processing Area

28 Scanning Facilities

| _      | 29                      | Railway Weigh Bridge                |                         |                |        |
|--------|-------------------------|-------------------------------------|-------------------------|----------------|--------|
|        | Outline Scrap - Phase 2 |                                     | Building/Plant/External | Maximum Dimens |        |
|        |                         | nal Grid Compound                   | P                       | 200m           | 100m   |
| Viti 2 | Incon                   | ning Scrap Yard Electrical Building | В                       | 35m            | 25m    |
| _      | Office                  | ;                                   | В                       | 40m            | 20m    |
|        | Car F                   | 'ark                                | Е                       | 25m            | 25m    |
|        | Disab                   | oled Car Park                       | Е                       | 3.6m           | 1.5m   |
|        | Work                    | shop                                | В                       | 70m            | 25m    |
|        | Scrap                   | Storage                             | Е                       | varies         | varies |
|        | <b>D</b> 0              |                                     | 1-1                     | 05             | 00     |

Pre-Shredder Feed Stock Pile E 25m 20m 6m P 12m 11.3m 9m E 62m 32m 9m Shredder Feed Stock Pile Shredder (Block 01 - Infeed Conveyor) B 30m 10m 10m Shredder (Block 02 - Hammer Mill) B 40m 40m 20m Shredder (Block 03 - Air Separation) B 25m 125m 20m Shredder (Block 04 - Picking & Stacker) B 60m 125m 20m B 800m 5m 15m Lorry Tipping Area E 150m 50m 7m P 50m 50m 7m P 58.7m 53m 7m Overflow Scrap Bay 02 Existing Repurposed Building E 67m 125m 13m Non Ferrous Processing Area Scanning Facilities B 15m 15m 15m B 15m 15m 15m Railway Weigh Bridge

PROJECT TITLE EAF PROJECT, PORT TALBOT

DRAWING TITLE
Proposed Site Plan - Indicative Outline Plan - Phase 2

SCALE @ A0
As indicated EAF-LAW-X-X-DR-**A-900010 P05** 

DO NOT
Any discrepancy or query concerning this drawing should be referred to the Architect
SCALE
Copyright © LAWRAY LIMITED
Registered Office: Greenmeadow Springs, 1 Cae Gwyrdd, Tongwynlais, CARDIFF CF15 7AB
Reg. Co. No. 2724178, VAT Reg. No. 134 2146 06