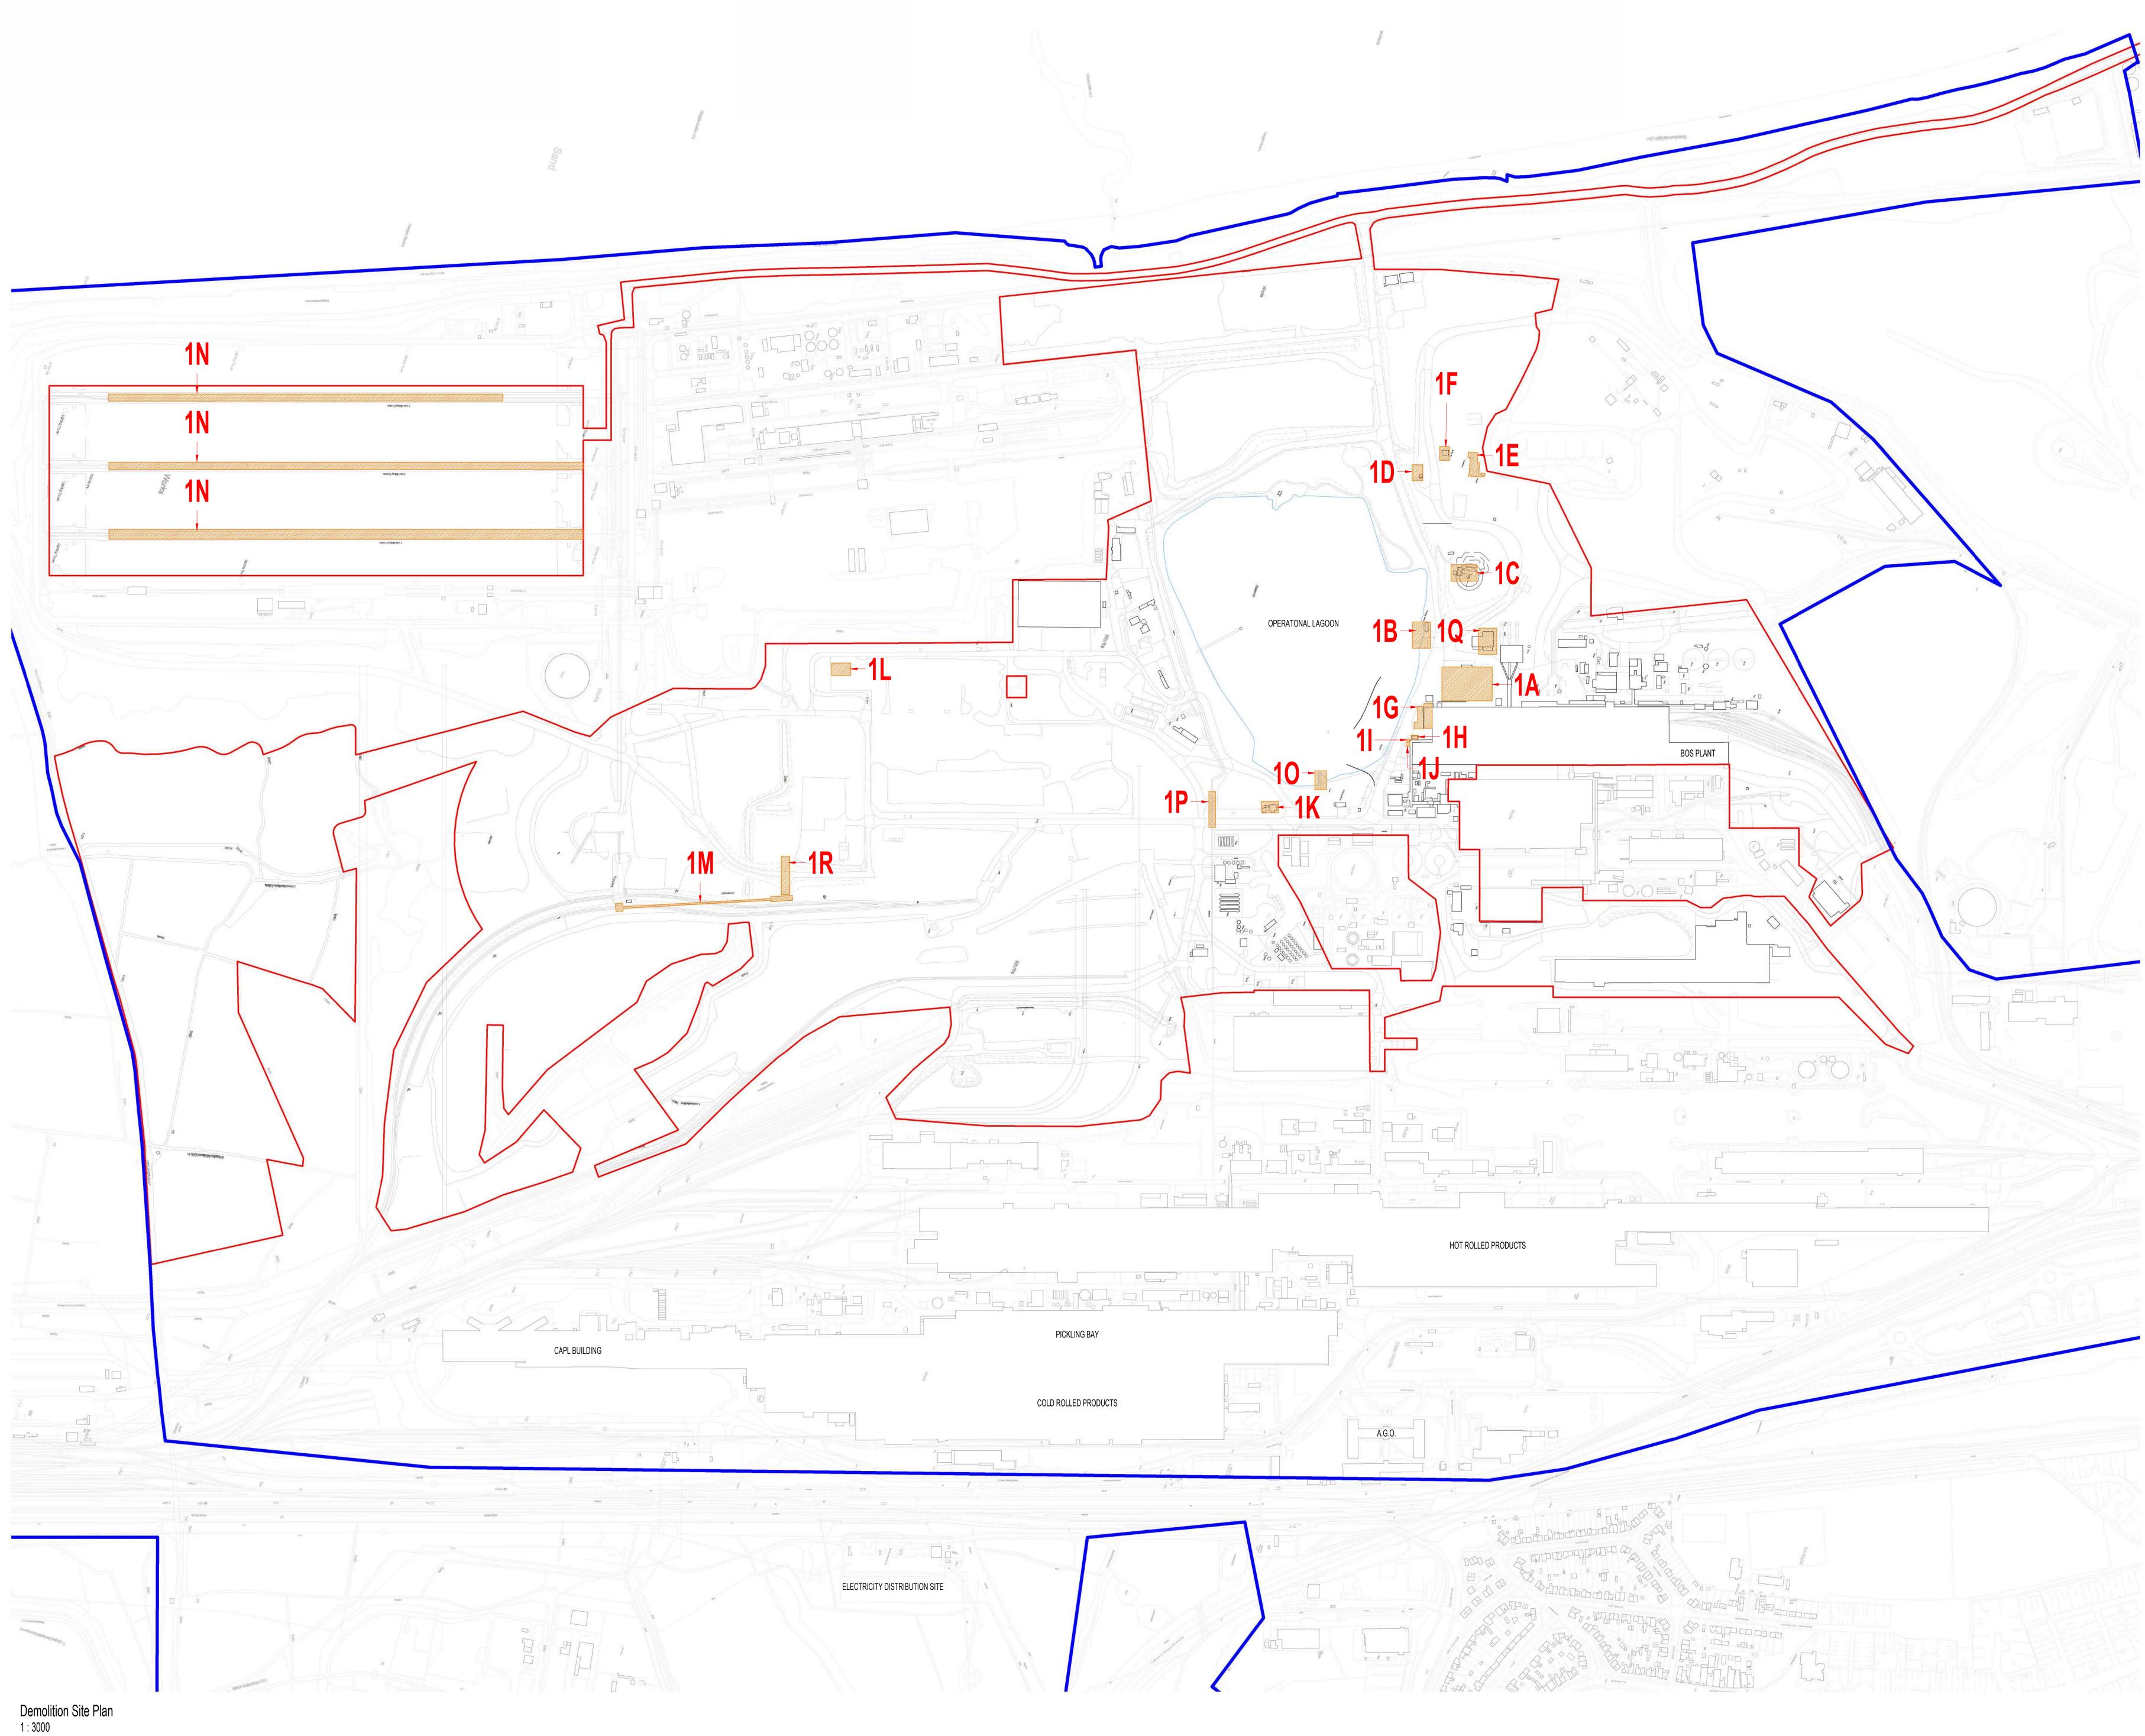

Construction (Design and Management) Regulations

DEMOLITION LEGEND:

| Existing Elements                                 |
|---------------------------------------------------|
| Elements Proposed to be Demolished                |
| <br>Existing Elements                             |
| <br>Proposed Planning Boundary                    |
| <br>Other Land Under the Control of the Applicant |

## DEMOLITION ITEM LIST:

| No. | Unit Name                               |
|-----|-----------------------------------------|
| 1A  | Scrap Storage Shed                      |
| 1B  | Existing Pump House                     |
| 1C  | Harsco Baler Plant                      |
| 1D  | Weigh Bridge                            |
| 1E  | Harsco Frag Plant                       |
| 1F  | Electrical Room                         |
| 1G  | Mechanical/Electrical Workshop          |
| 1H  | RH Penthouse                            |
| 11  | RH Cooling Tower                        |
| 1J  | RH Pump House                           |
| 1K  | Slag Splashing Compound                 |
| 1L  | Storage Shed                            |
| 1M  | HAA Coal Rail Unloading Station         |
| 1N  | Coal Conveyor Superstructure            |
| 10  | Inlet Structure                         |
| 1P  | BF Gas Pipe Rack (Partially Removed)    |
| 1Q  | Existing Compressor House With MCC Room |
| 1R  | Concrete Abutments                      |