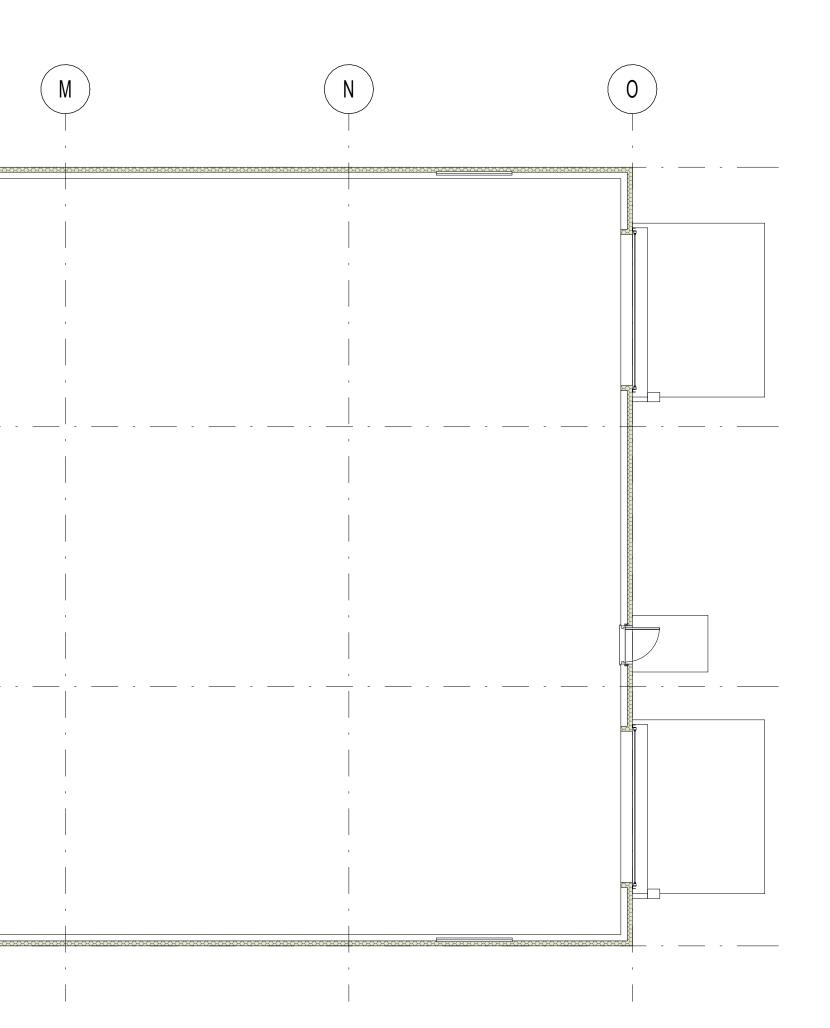

## DRAWING TITLE Unit 22 - Power Compensation Building - Proposed Ground Floorplan

| PROJECT N<br>20007                       |                                                                                                                                                                                                          |          |
|------------------------------------------|----------------------------------------------------------------------------------------------------------------------------------------------------------------------------------------------------------|----------|
| DRAWING N<br>(BS1192:2007<br>+A2:2016) & | 0 1192: Project - Originator - Volume - Level - Type - Role - Number<br>19650: Project - Originator - Functional - Spatial - Form - Discipline - Number<br>Breakdown Breakdown                           | REVISION |
| BS EN ISO19650                           | EAF-LAW-22-G00-DR- <b>A-061001</b>                                                                                                                                                                       | P01      |
| DO NOT<br>SCALE                          | Any discrepancy or query concerning this drawing should be referred to the Architect<br>Copyright © LAWRAY LIMITED<br>Registered Office: Greenmeadow Springs, 1 Cae Gwyrdd, Tongwynais, CARDIFF CF15 7AB |          |
|                                          | Reg. Co. No. 2724178, VAT Re                                                                                                                                                                             |          |