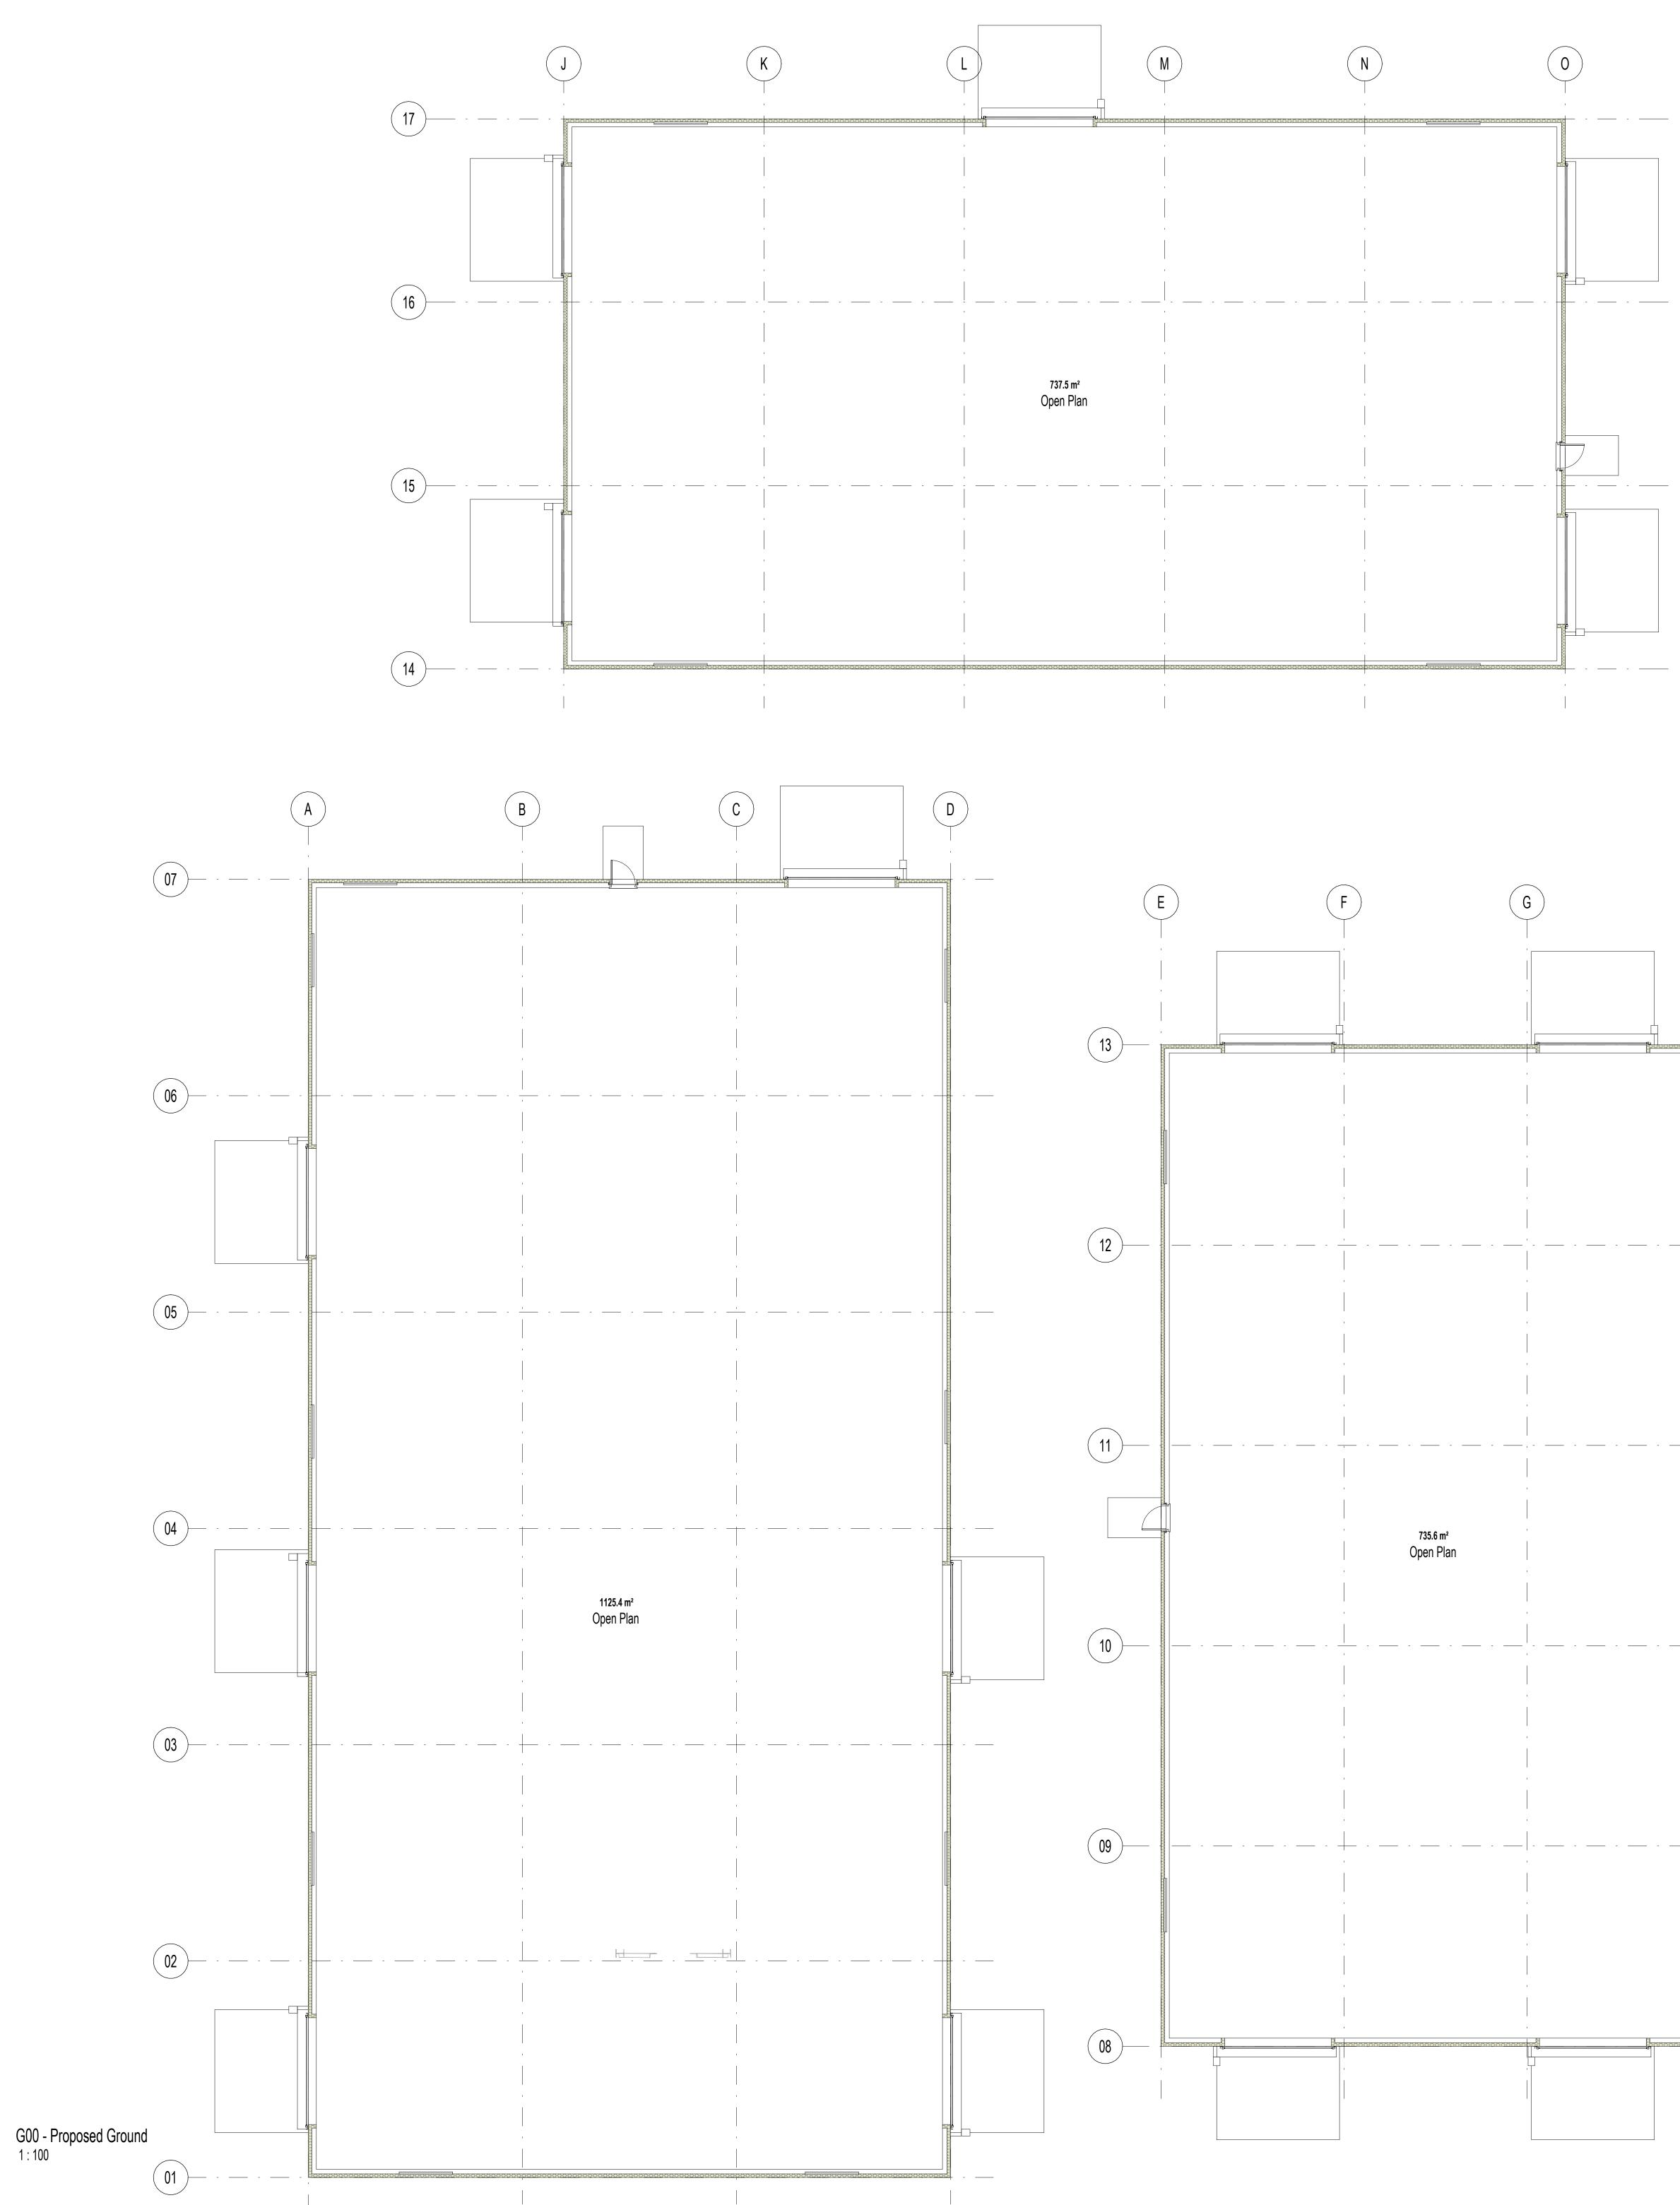

## DRAWING TITLE Unit 22 - Power Compensation Building - Proposed Ground Floorplan

| PROJECT N<br>20007                       |                                                                                                                                                                                                          |          |
|------------------------------------------|----------------------------------------------------------------------------------------------------------------------------------------------------------------------------------------------------------|----------|
| DRAWING N<br>(BS1192:2007<br>+A2:2016) & | 0 1192: Project - Originator - Volume - Level - Type - Role - Number<br>19650: Project - Originator - Functional - Spatial - Form - Discipline - Number<br>Breakdown Breakdown                           | REVISION |
| BS EN ISO19650                           | EAF-LAW-22-G00-DR- <b>A-061001</b>                                                                                                                                                                       | P01      |
| DO NOT<br>SCALE                          | Any discrepancy or query concerning this drawing should be referred to the Architect<br>Copyright © LAWRAY LIMITED<br>Registered Office: Greenmeadow Springs, 1 Cae Gwyrdd, Tongwynais, CARDIFF CF15 7AB |          |
|                                          | Reg. Co. No. 2724178, VAT Re                                                                                                                                                                             |          |