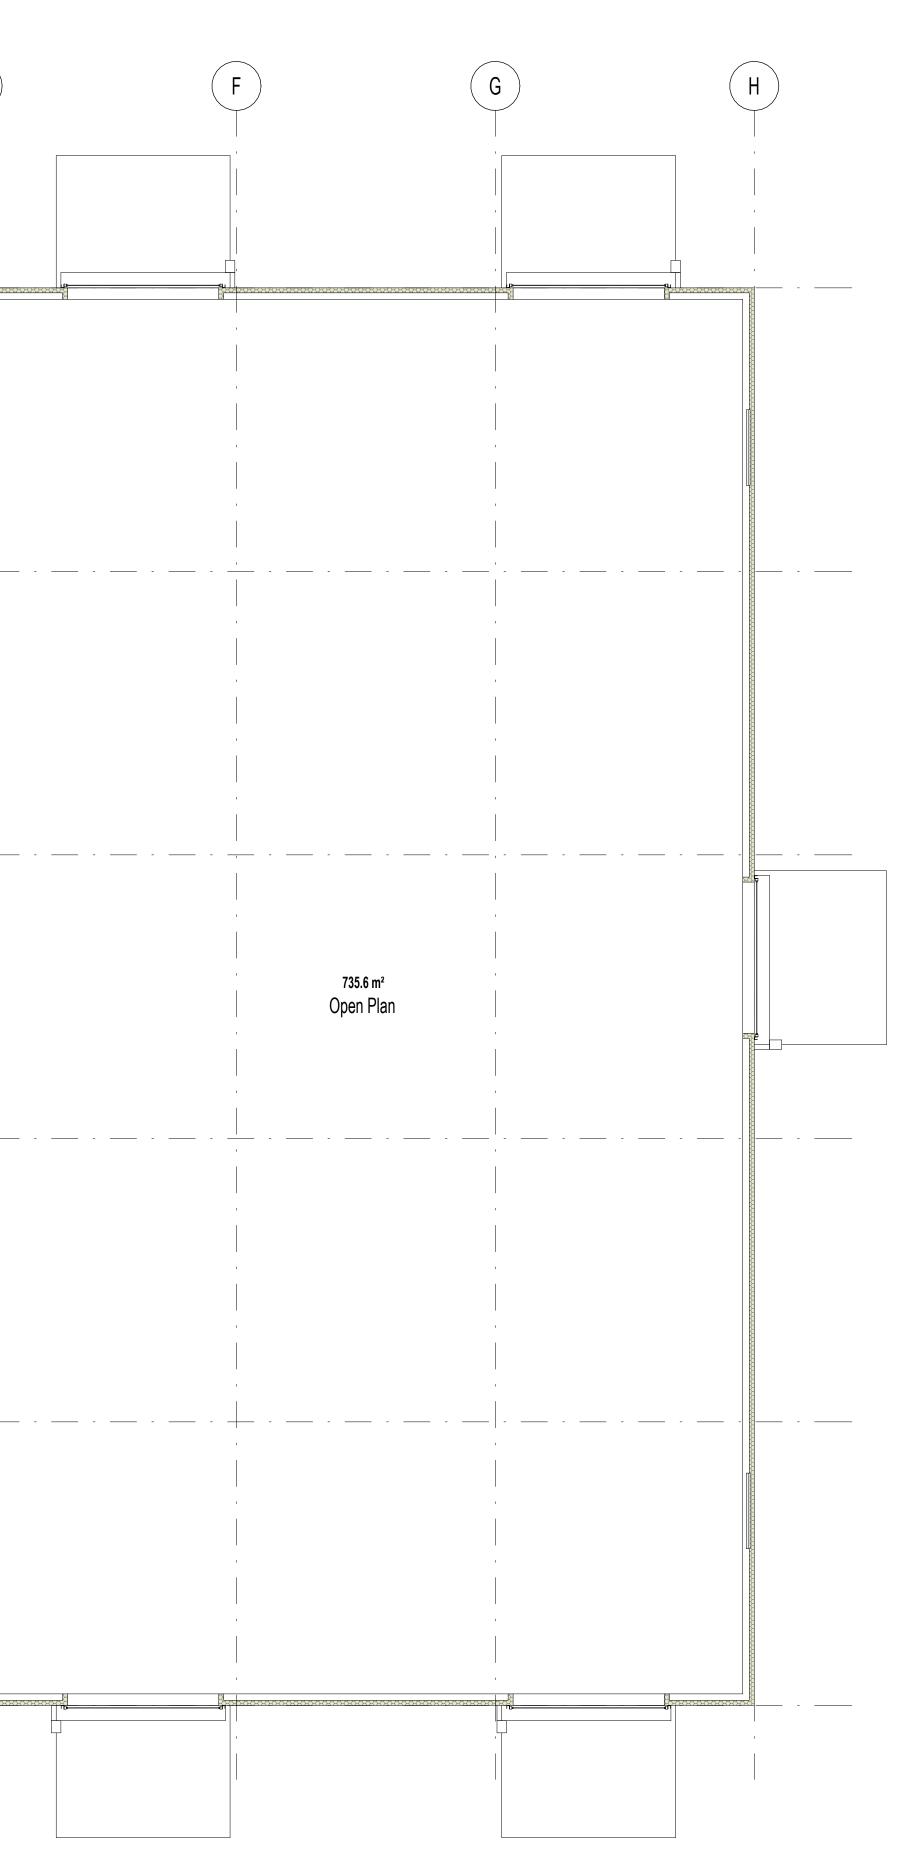

## DRAWING TITLE Unit 22 - Power Compensation Building - Proposed Ground Floorplan

| PROJECT N<br>20007                       |                                                                                                                                                                                                          |          |
|------------------------------------------|----------------------------------------------------------------------------------------------------------------------------------------------------------------------------------------------------------|----------|
| DRAWING N<br>(BS1192:2007<br>+A2:2016) & | 0 1192: Project - Originator - Volume - Level - Type - Role - Number<br>19650: Project - Originator - Functional - Spatial - Form - Discipline - Number<br>Breakdown Breakdown                           | REVISION |
| BS EN ISO19650                           | EAF-LAW-22-G00-DR- <b>A-061001</b>                                                                                                                                                                       | P01      |
| DO NOT<br>SCALE                          | Any discrepancy or query concerning this drawing should be referred to the Architect<br>Copyright © LAWRAY LIMITED<br>Registered Office: Greenmeadow Springs, 1 Cae Gwyrdd, Tongwynais, CARDIFF CF15 7AB |          |
|                                          | Reg. Co. No. 2724178, VAT Re                                                                                                                                                                             |          |