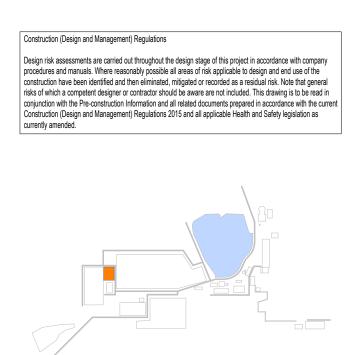

## DRAWING TITLE Unit 22 - Power Compensation Building - Proposed Ground Floorplan

| PROJECT N<br>20007                       |                                                                                                                                                                                                          |          |
|------------------------------------------|----------------------------------------------------------------------------------------------------------------------------------------------------------------------------------------------------------|----------|
| DRAWING N<br>(BS1192:2007<br>+A2:2016) & | 0 1192: Project - Originator - Volume - Level - Type - Role - Number<br>19650: Project - Originator - Functional - Spatial - Form - Discipline - Number<br>Breakdown Breakdown                           | REVISION |
| BS EN ISO19650                           | EAF-LAW-22-G00-DR- <b>A-061001</b>                                                                                                                                                                       | P01      |
| DO NOT<br>SCALE                          | Any discrepancy or query concerning this drawing should be referred to the Architect<br>Copyright © LAWRAY LIMITED<br>Registered Office: Greenmeadow Springs, 1 Cae Gwyrdd, Tongwynais, CARDIFF CF15 7AB |          |
|                                          | Reg. Co. No. 2724178, VAT Re                                                                                                                                                                             |          |