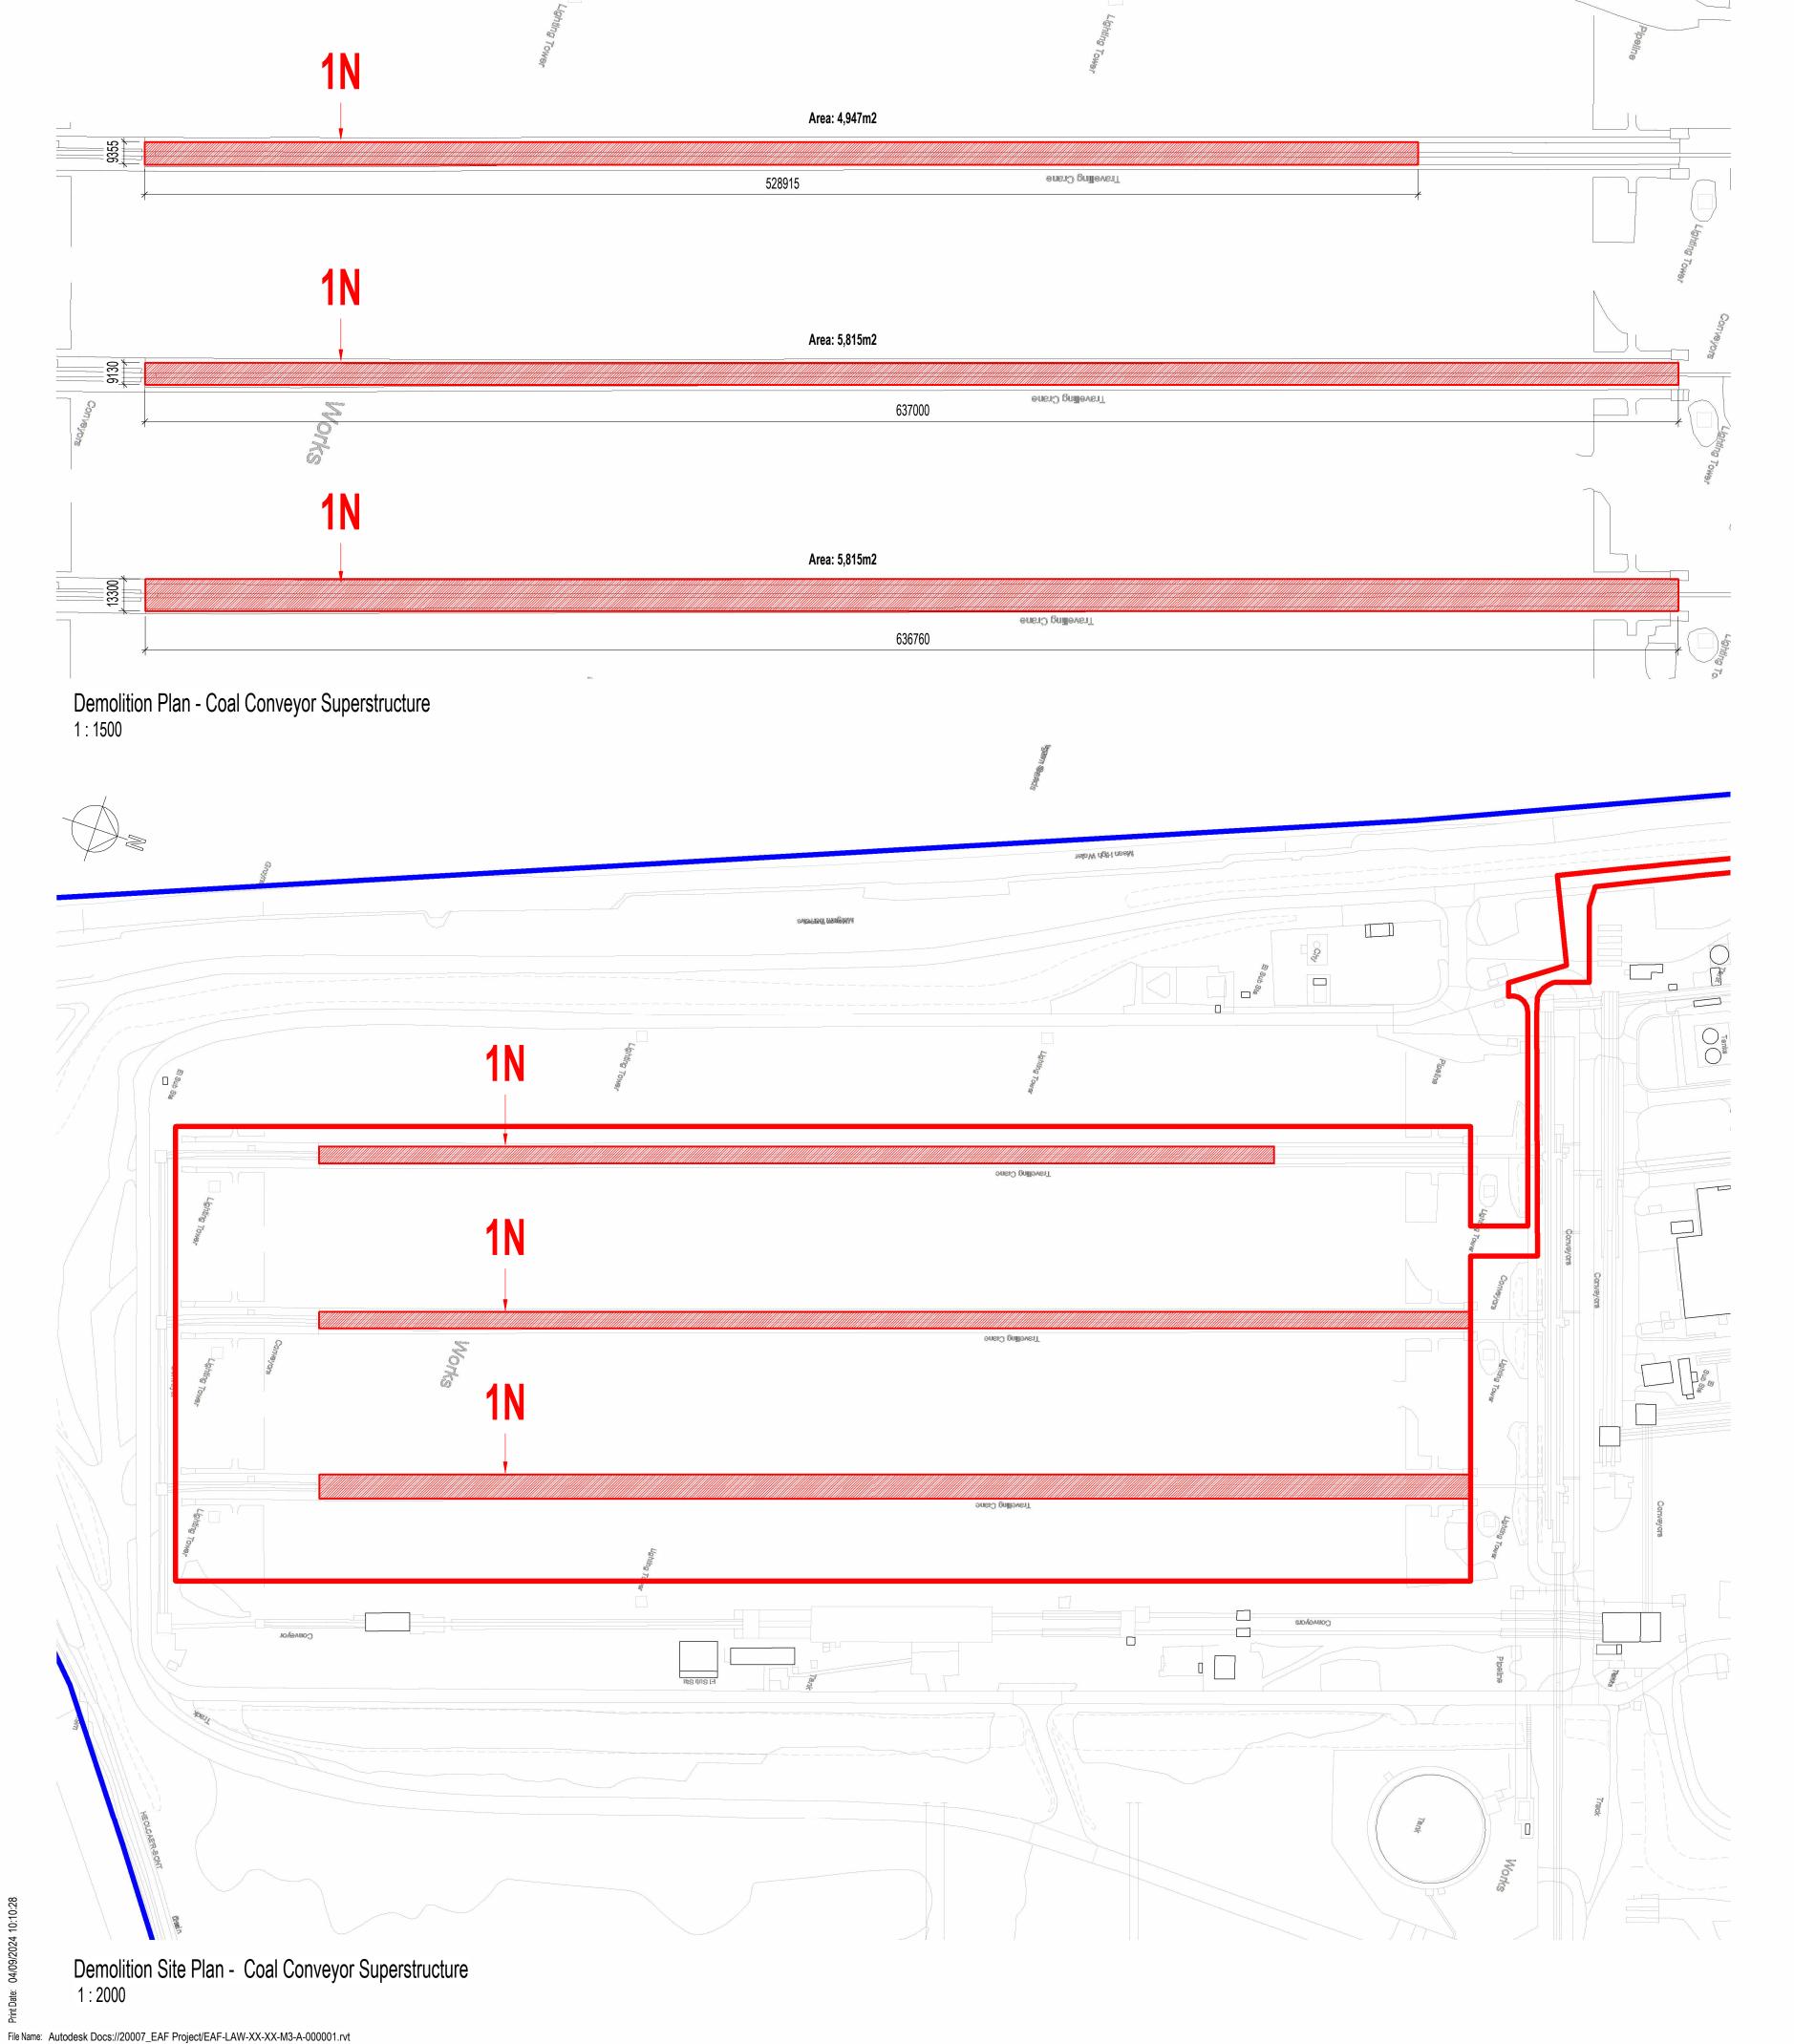

DRAWING TITLE
Demolition - 1N Coal Conveyor Superstructure

PROJECT № 19593 SCALE @ A1
As indicated 22016) & SEN IS019650 EAF-LAW-1N-X-DR-**A-040015** 

Registered Office: Greenmeadow Springs, 1 Cae Gwyrdd, Tongwynlais, CARDIFF CF15 7AB Reg. Co. No. 2724178, VAT Reg. No. 134 2146 06