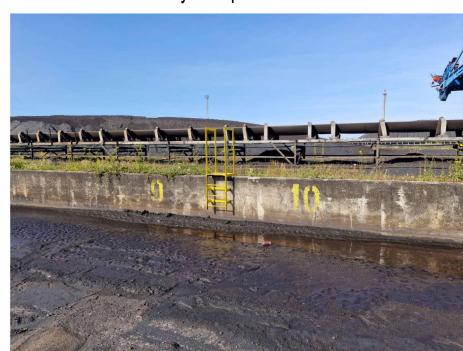

Photo 1 - Coal Conveyor Superstructure

Photo 3 - Coal Conveyor Superstructure

Photo 4 - Coal Conveyor Superstructure

Construction (Design and Management) Regulations

Design risk assessments are carried out throughout the design stage of this project in accordance with company procedures and manuals. Where reasonably possible all areas of risk applicable to design and end use of the