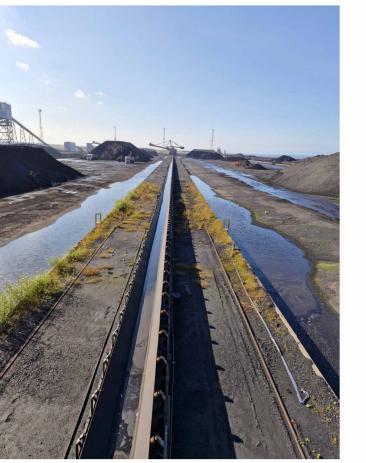

Photo 1 - Coal Conveyor Superstructure

Photo 3 - Coal Conveyor Superstructure

Photo 4 - Coal Conveyor Superstructure

Construction (Design and Management) Regulations

Design risk assessments are carried out throughout the design stage of this project in accordance with company procedures and manuals. Where reasonably possible all areas of risk applicable to design and end use of the