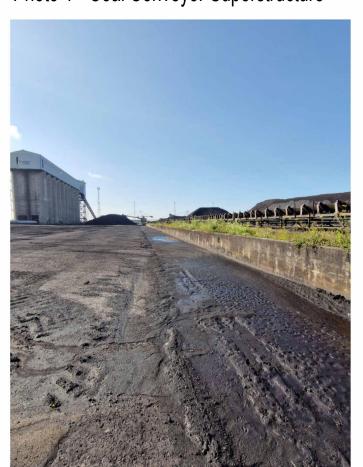

Photo 1 - Coal Conveyor Superstructure

Photo 3 - Coal Conveyor Superstructure

Photo 4 - Coal Conveyor Superstructure

Construction (Design and Management) Regulations

Design risk assessments are carried out throughout the design stage of this project in accordance with company procedures and manuals. Where reasonably possible all areas of risk applicable to design and end use of the