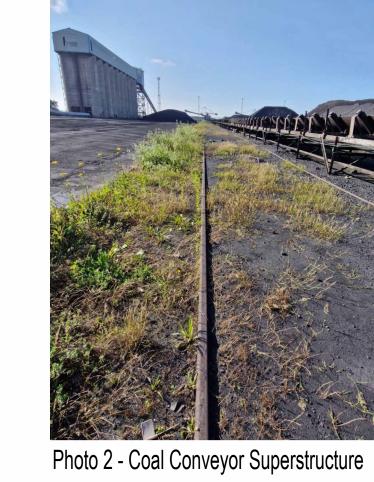

Photo 1 - Coal Conveyor Superstructure

Photo 3 - Coal Conveyor Superstructure

Photo 4 - Coal Conveyor Superstructure

Construction (Design and Management) Regulations

Design risk assessments are carried out throughout the design stage of this project in accordance with company procedures and manuals. Where reasonably possible all areas of risk applicable to design and end use of the