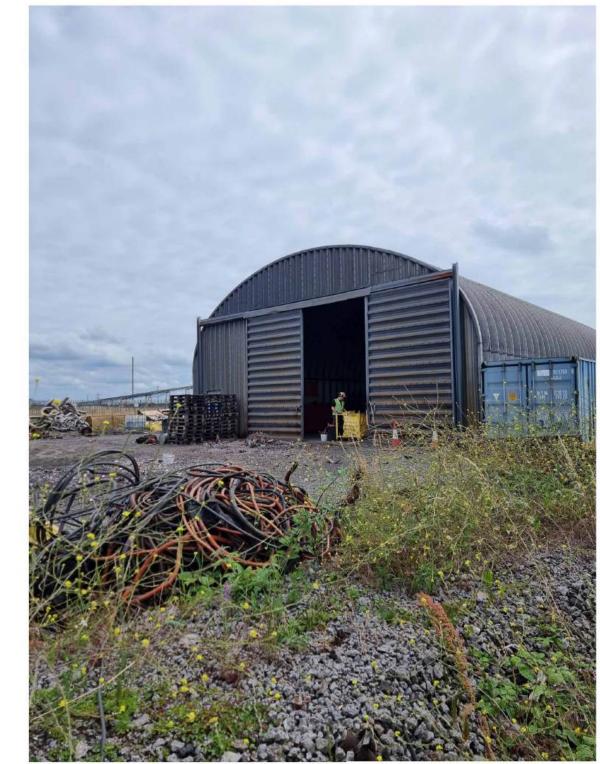

Demolition Plan - Storage Shed 1:100

Demolition Site Plan - Storage Shed 1: 2000

Photo 1 - Storage Shed

Photo 2 - Storage Shed

Photo 3 - Storage Shed

Design risk assessments are carried out throughout the design stage of this project in accordance with company procedures and manuals. Where reasonably possible all areas of risk applicable to design and end use of the construction have been identified and then eliminated, mitigated or recorded as a residual risk. Note that general risks of which a competent designer or contractor should be aware are not included. This drawing is to be read in conjunction with the Pre-construction Information and all related documents prepared in accordance with the current Construction (Design and Management) Regulations 2015 and all applicable Health and Safety legislation as currently amended.

Photo 4 - Storage Shed

P01 Updated following NPT comments 05/09/2024
P00 Issued for comment 21/08/2024

REV DESCRIPTION | DRAWN BY | CHECKED BY | APPROVED BY DATE

RIBA PLAN OF WORK 2013 WORKSTAGE LEVEL OF MODEL DEFINITION (LoD)