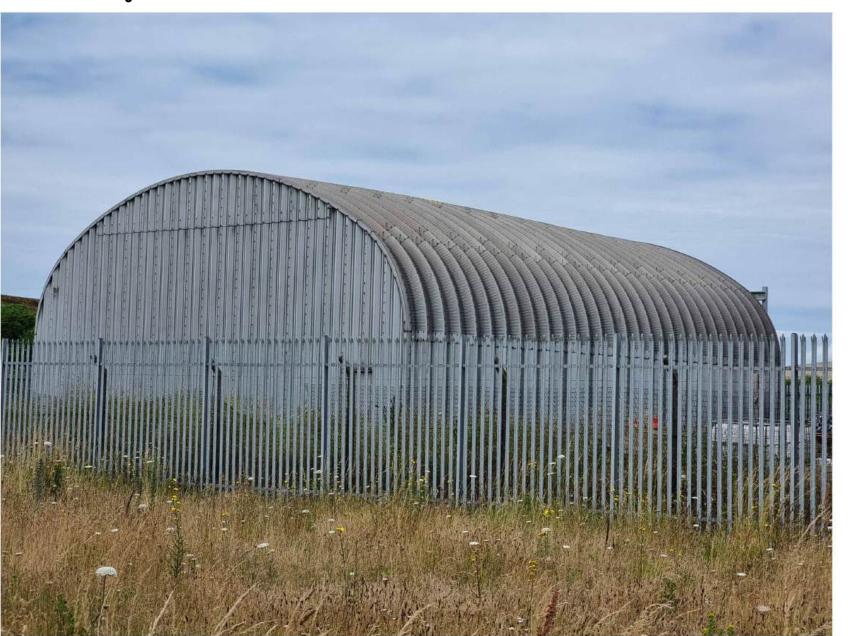

Demolition Plan - Storage Shed 1:100

Demolition Site Plan - Storage Shed 1: 2000

Photo 1 - Storage Shed

Photo 2 - Storage Shed

Photo 3 - Storage Shed

Design risk assessments are carried out throughout the design stage of this project in accordance with company procedures and manuals. Where reasonably possible all areas of risk applicable to design and end use of the construction have been identified and then eliminated, mitigated or recorded as a residual risk. Note that general risks of which a competent designer or contractor should be aware are not included. This drawing is to be read in conjunction with the Pre-construction Information and all related documents prepared in accordance with the current Construction (Design and Management) Regulations 2015 and all applicable Health and Safety legislation as currently amended.