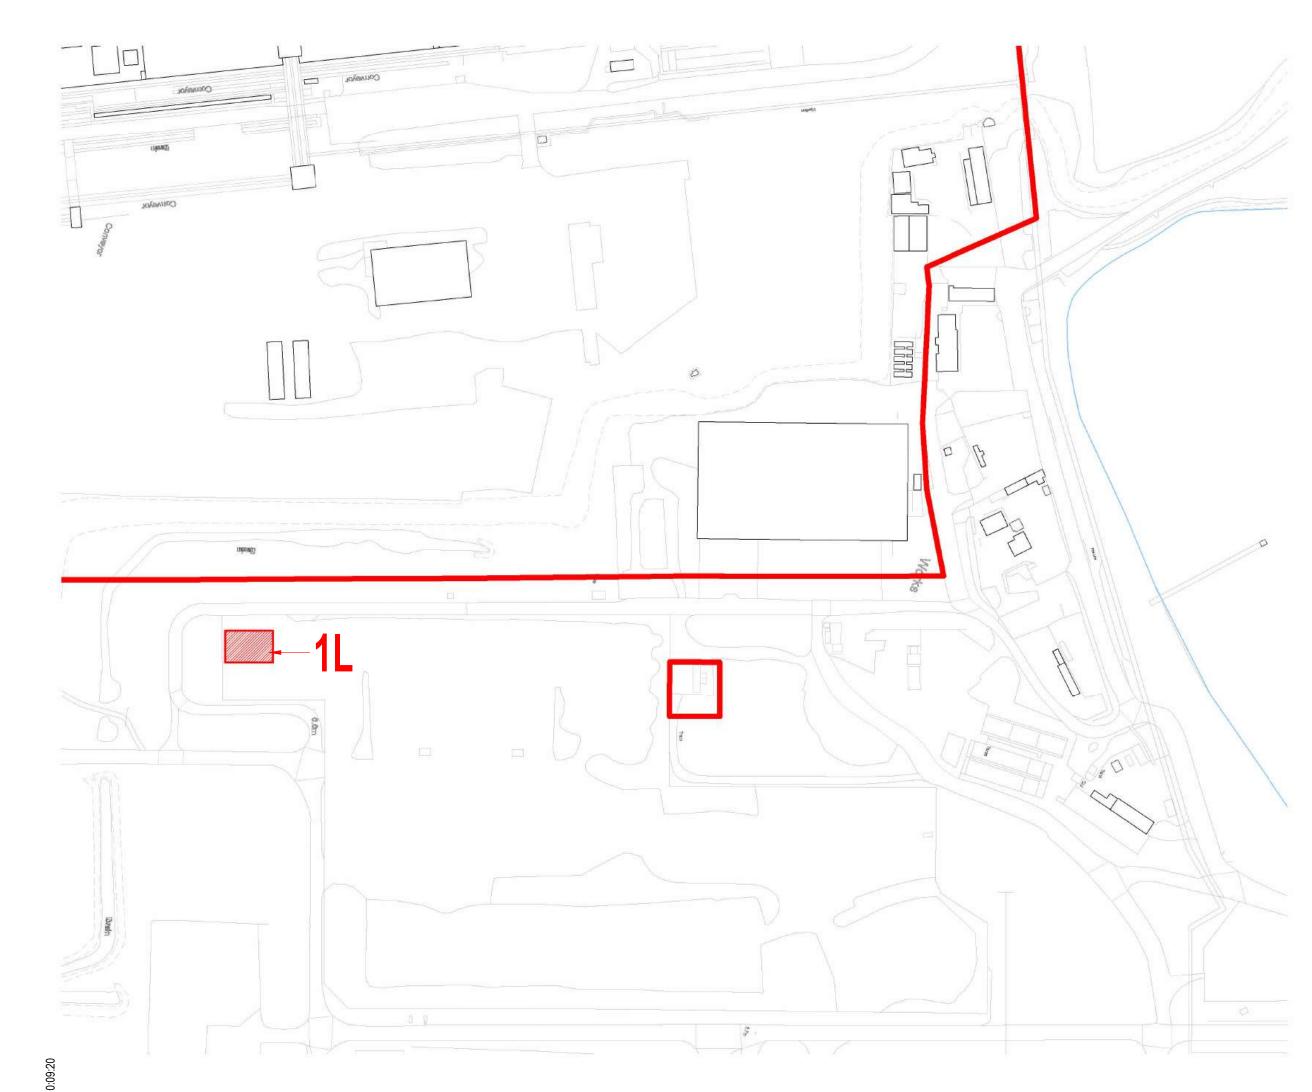

Demolition Plan - Storage Shed 1:100

Demolition Site Plan - Storage Shed 1: 2000

Photo 1 - Storage Shed

Photo 2 - Storage Shed

Photo 3 - Storage Shed

Design risk assessments are carried out throughout the design stage of this project in accordance with company procedures and manuals. Where reasonably possible all areas of risk applicable to design and end use of the construction have been identified and then eliminated, mitigated or recorded as a residual risk. Note that general risks of which a competent designer or contractor should be aware are not included. This drawing is to be read in conjunction with the Pre-construction Information and all related documents prepared in accordance with the current Construction (Design and Management) Regulations 2015 and all applicable Health and Safety legislation as currently amended.