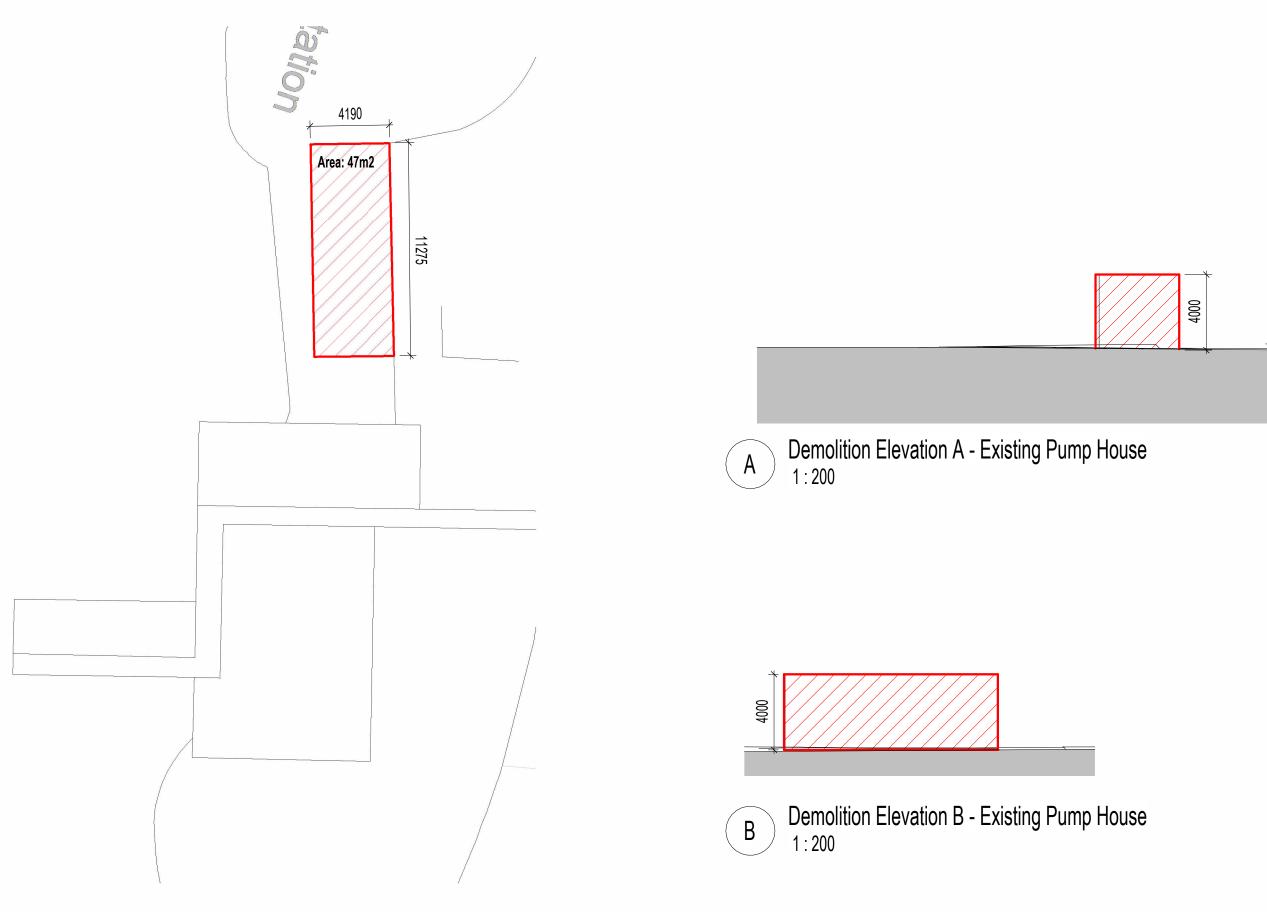

Demolition Plan - Existing Pump House
1:200

Demolition Site Plan - Existing Pump House 1:2000

Photo 1 - Existing Pump House

Photo 2 - Existing Pump House

Photo 3 - Existing Pump House

Construction (Design and Management) Regulations