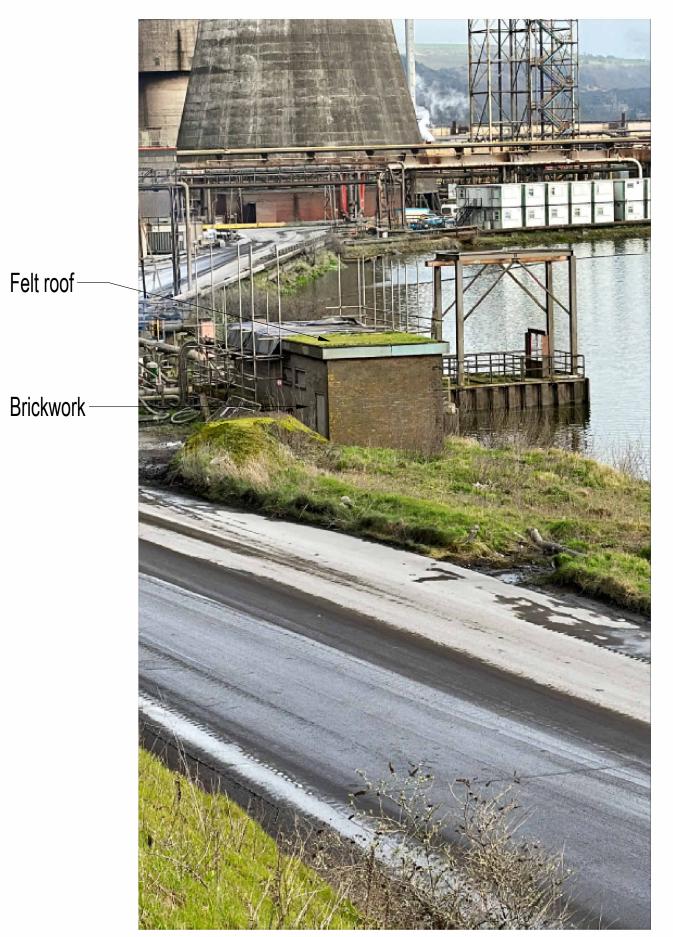

Demolition Plan - Existing Pump House
1:200

Demolition Site Plan - Existing Pump House 1:2000

Photo 1 - Existing Pump House

Photo 2 - Existing Pump House

Photo 3 - Existing Pump House

Construction (Design and Management) Regulations