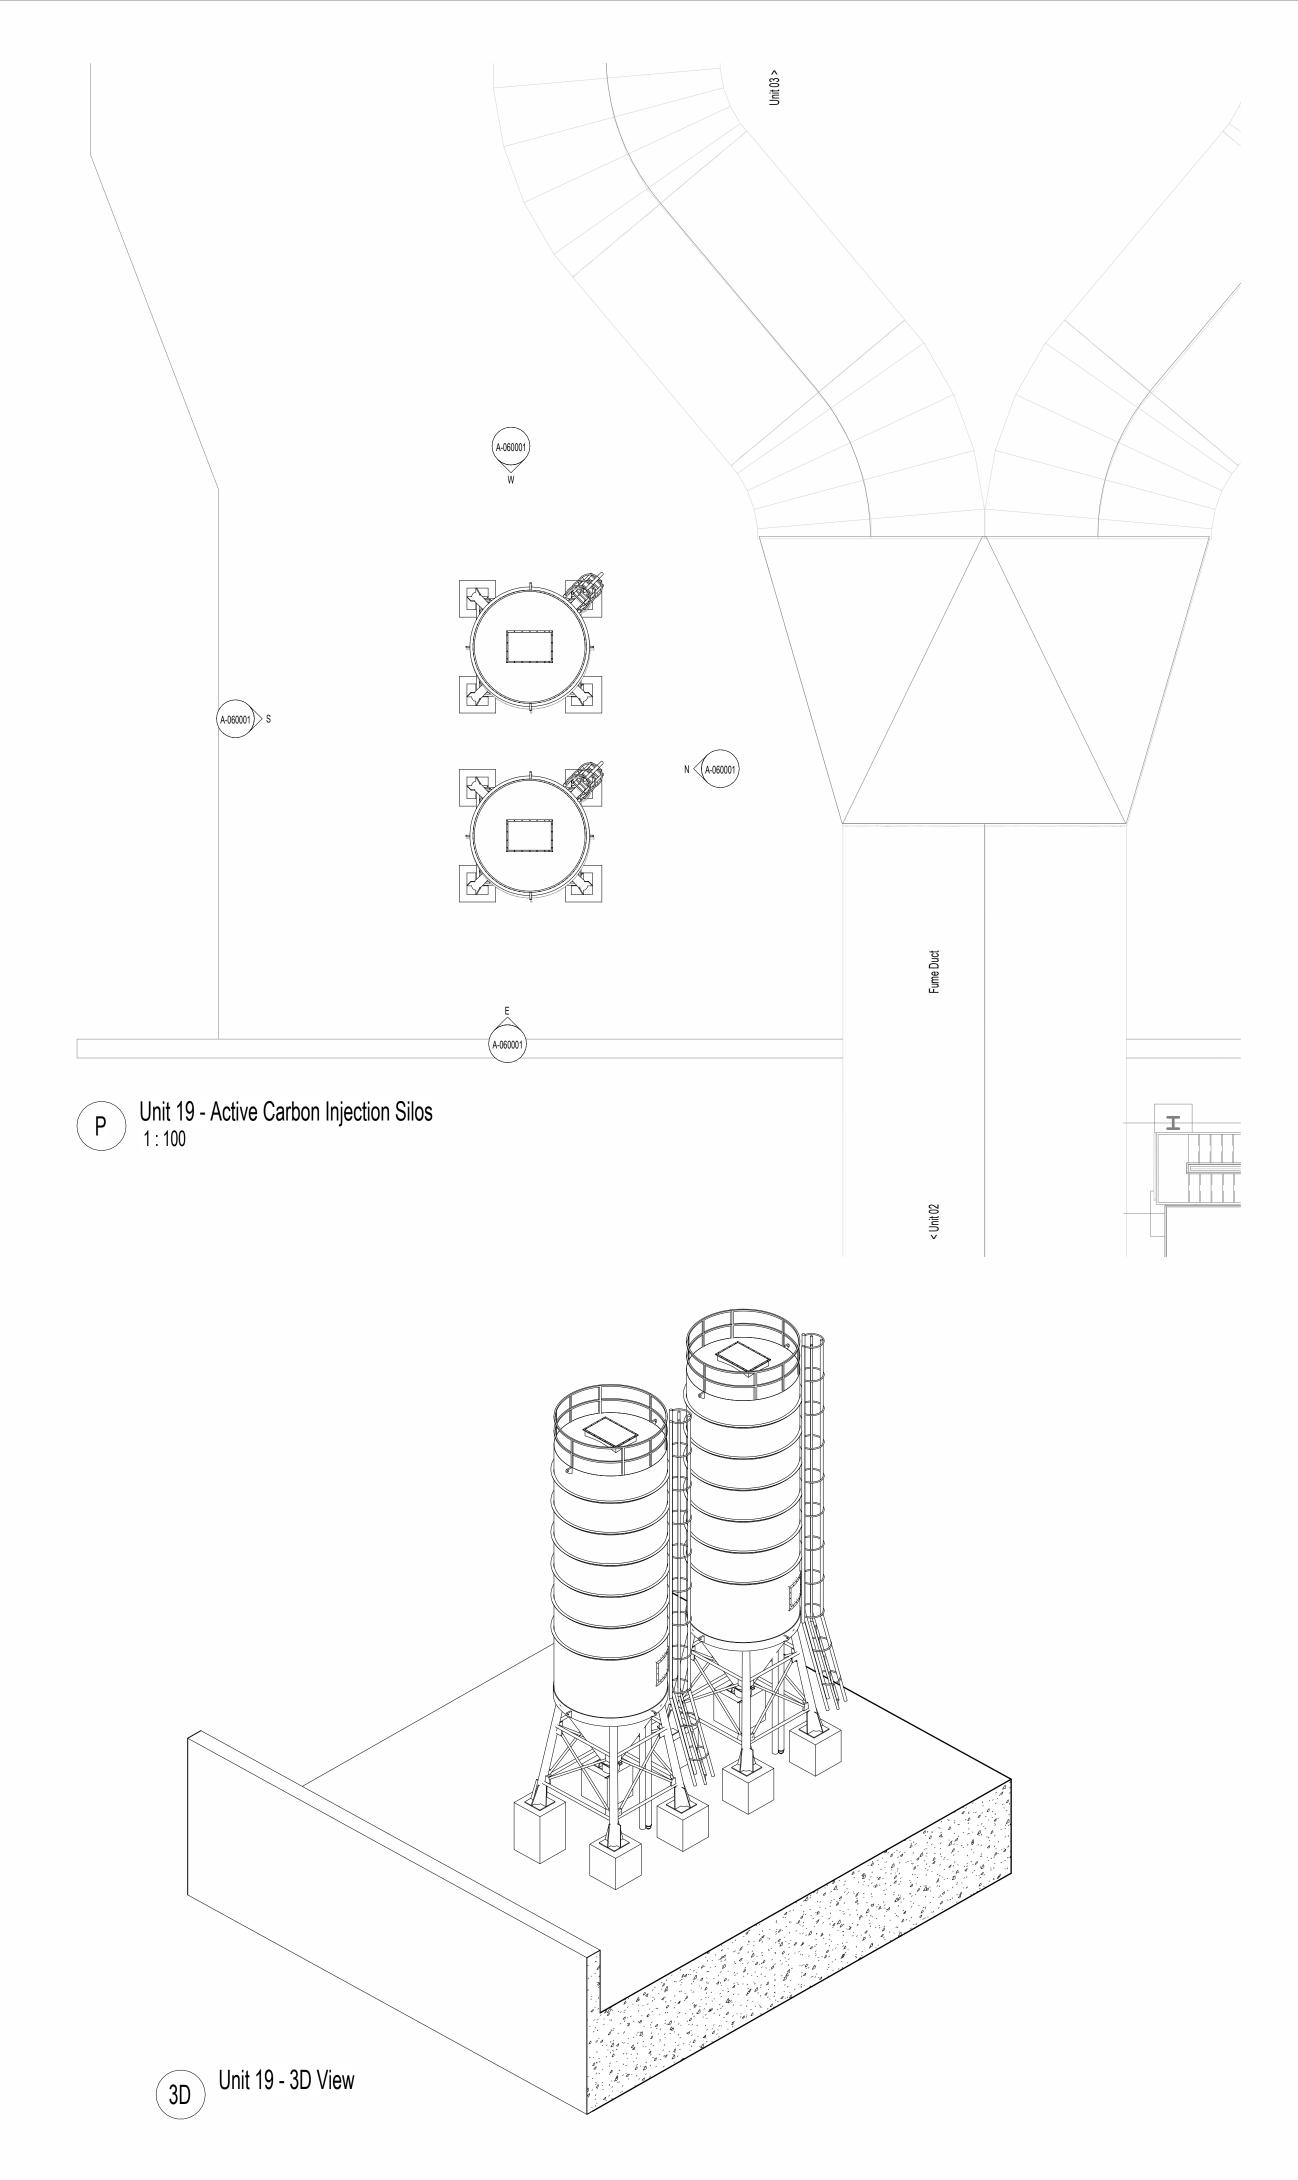

Storage of Activated Carbon before injection to remove certain organic compounds, such as Dioxins, from the process

 P03
 Updated following NPT comments
 05/09/2024

 P02
 Issue to NPT
 23/08/2024

 P01
 Incorporating TUR Comments
 15/07/24

## www.lawray.co.uk CLIENT Tata Steel UK Ltd.

PROJECT TITLE EAF PROJECT, PORT TALBOT

Unit 19 - Active Carbon Injection Silos - Proposed GAs

PROJECT No
20007

DRAWING No
(BS1192:2007
+A2:2016) & BS EN ISO19650