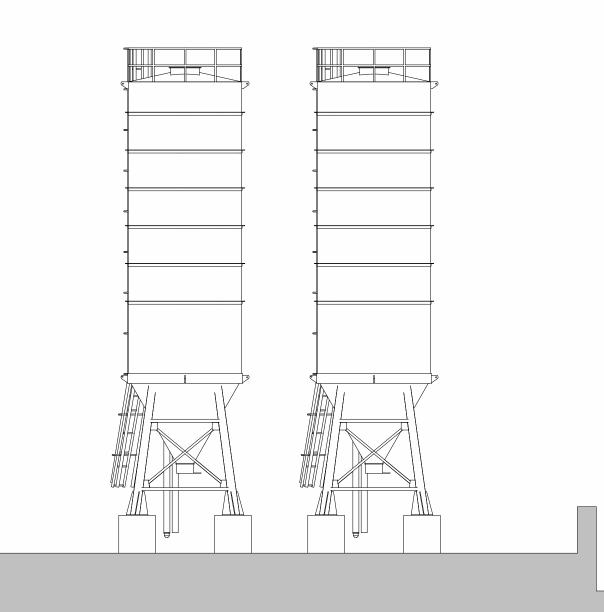

Storage of Activated Carbon before injection to remove certain organic compounds, such as Dioxins, from the process

 P03
 Updated following NPT comments
 05/09/2024

 P02
 Issue to NPT
 23/08/2024

 P01
 Incorporating TUR Comments
 15/07/24