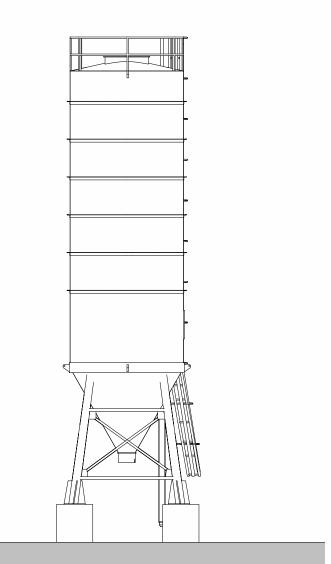

Storage of Activated Carbon before injection to remove certain organic compounds, such as Dioxins, from the process

 P03
 Updated following NPT comments
 05/09/2024

 P02
 Issue to NPT
 23/08/2024

 P01
 Incorporating TUR Comments
 15/07/24