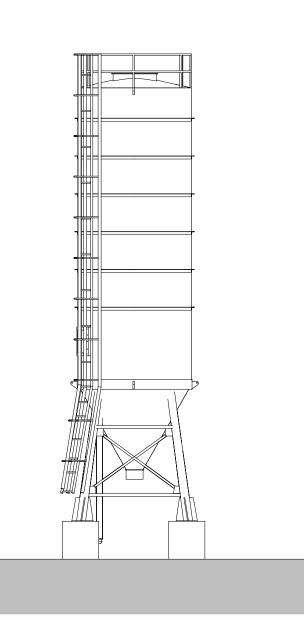

Storage of Activated Carbon before injection to remove certain organic compounds, such as Dioxins, from the process

 P03
 Updated following NPT comments
 05/09/2024

 P02
 Issue to NPT
 23/08/2024

 P01
 Incorporating TUR Comments
 15/07/24

## www.lawray.co.uk CLIENT Tata Steel UK Ltd.

PROJECT TITLE EAF PROJECT, PORT TALBOT

Unit 19 - Active Carbon Injection Silos - Proposed GAs

PROJECT No
20007

DRAWING No
(BS1192:2007
+A2:2016) & BS EN ISO19650