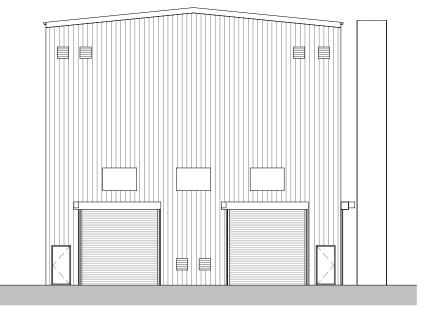

W West Elevation

E East Elevation 1:200

Building housing compressors for the creation of compressed air for the Electric Arc Furnace facility

| P03 Updated following NPT comments | 05/09/2024                            |
|------------------------------------|---------------------------------------|
| P02 Issue to NPT                   | 23/08/2024                            |
| P01 Incorporating TUR Comments     | 15/07/24                              |
| P00 Initial Issue                  | 28/06/24                              |
| REV DESCRIPTION   DRAWN BY   CH    | ECKED BY   APPROVED BY DATE           |
| <b>RIBA PLAN OF WORK WORKSTAGE</b> | LEVEL OF MODEL DEFINITION (LoD)       |
| Stage 3 - Spatial Coordination     | LoD 3 - Approximate Model             |
| PURPOSE OF ISSUE - SUITABLE FOR    | STATUS or SUITABILITY                 |
| Planning Submission                | Status S2 - Delivery Team Information |