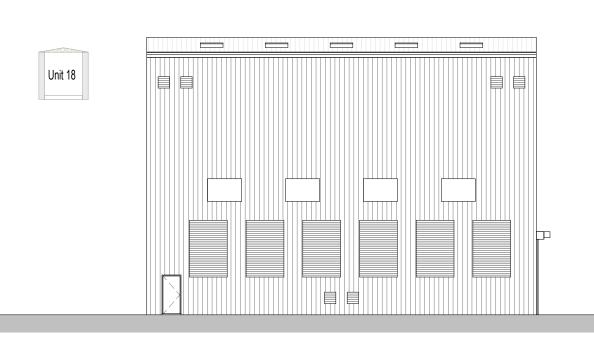

W West Elevation

E East Elevation 1:200

Building housing compressors for the creation of compressed air for the Electric Arc Furnace facility

| P03 Updated following NPT comments | 05/09/2024                            |
|------------------------------------|---------------------------------------|
| P02 Issue to NPT                   | 23/08/2024                            |
| P01 Incorporating TUR Comments     | 15/07/24                              |
| P00 Initial Issue                  | 28/06/24                              |
| REV DESCRIPTION   DRAWN BY   CH    | ECKED BY   APPROVED BY DATE           |
| <b>RIBA PLAN OF WORK WORKSTAGE</b> | LEVEL OF MODEL DEFINITION (LoD)       |
| Stage 3 - Spatial Coordination     | LoD 3 - Approximate Model             |
| PURPOSE OF ISSUE - SUITABLE FOR    | STATUS or SUITABILITY                 |
| Planning Submission                | Status S2 - Delivery Team Information |