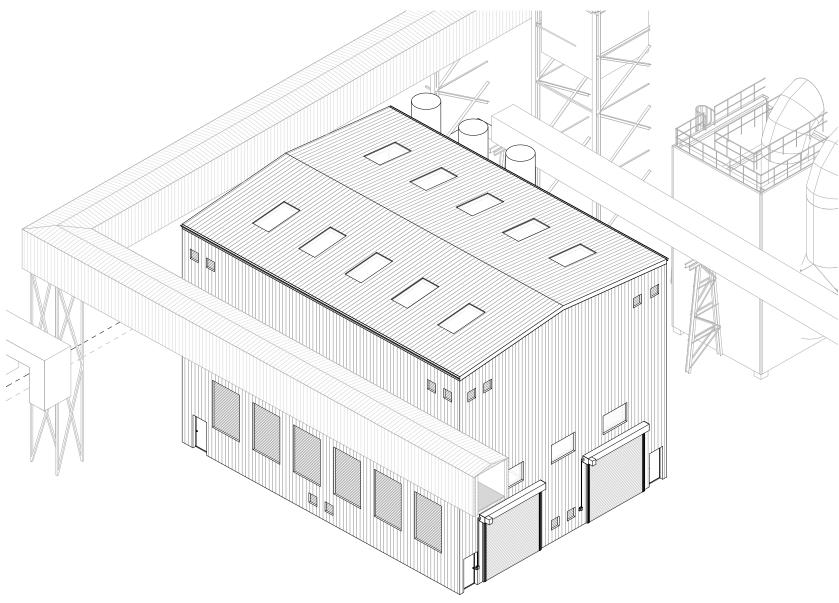

W West Elevation

E East Elevation 1:200

Building housing compressors for the creation of compressed air for the Electric Arc Furnace facility

| P03 Updated following NPT comments | 05/09/2024                            |
|------------------------------------|---------------------------------------|
| P02 Issue to NPT                   | 23/08/2024                            |
| P01 Incorporating TUR Comments     | 15/07/24                              |
| P00 Initial Issue                  | 28/06/24                              |
| REV DESCRIPTION   DRAWN BY   CH    | ECKED BY   APPROVED BY DATE           |
| <b>RIBA PLAN OF WORK WORKSTAGE</b> | LEVEL OF MODEL DEFINITION (LoD)       |
| Stage 3 - Spatial Coordination     | LoD 3 - Approximate Model             |
| PURPOSE OF ISSUE - SUITABLE FOR    | STATUS or SUITABILITY                 |
| Planning Submission                | Status S2 - Delivery Team Information |

CARDIFF 025 LONDON 020 WREXHAM 019 www.lawray.co.uk CLIENT Tata Steel UK Ltd.

029 2052 8140 0207 138 3560 01978 357 887

PROJECT TITLE EAF PROJECT, PORT TALBOT

DRAWING TITLE Unit 13 - Compressor House - Proposed GAs