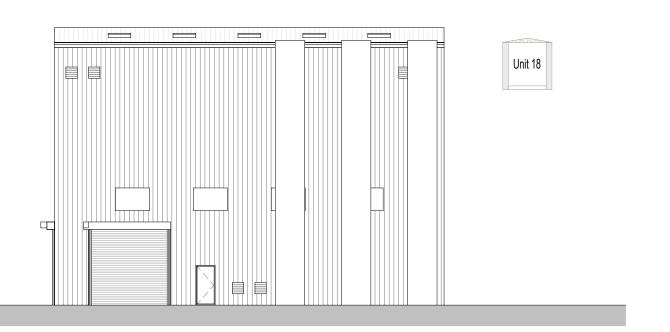

W West Elevation

E East Elevation 1:200

Building housing compressors for the creation of compressed air for the Electric Arc Furnace facility

| P03 Updated following NPT comments | 05/09/2024                            |
|------------------------------------|---------------------------------------|
| P02 Issue to NPT                   | 23/08/2024                            |
| P01 Incorporating TUR Comments     | 15/07/24                              |
| P00 Initial Issue                  | 28/06/24                              |
| REV DESCRIPTION   DRAWN BY   CH    | ECKED BY   APPROVED BY DATE           |
| <b>RIBA PLAN OF WORK WORKSTAGE</b> | LEVEL OF MODEL DEFINITION (LoD)       |
| Stage 3 - Spatial Coordination     | LoD 3 - Approximate Model             |
| PURPOSE OF ISSUE - SUITABLE FOR    | STATUS or SUITABILITY                 |
| Planning Submission                | Status S2 - Delivery Team Information |

CARDIFF 025 LONDON 020 WREXHAM 019 www.lawray.co.uk CLIENT Tata Steel UK Ltd.

029 2052 8140 0207 138 3560 01978 357 887

PROJECT TITLE EAF PROJECT, PORT TALBOT

DRAWING TITLE Unit 13 - Compressor House - Proposed GAs