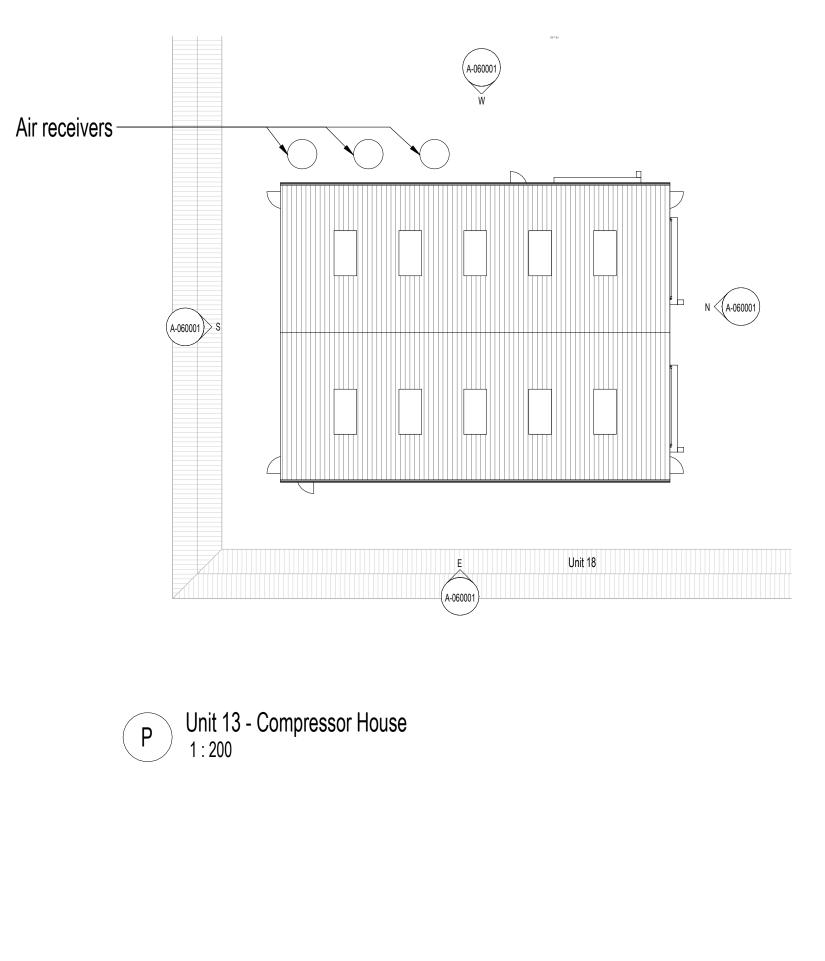

W West Elevation

E East Elevation 1:200

Building housing compressors for the creation of compressed air for the Electric Arc Furnace facility

| P03 Updated following NPT comments | 05/09/2024                            |
|------------------------------------|---------------------------------------|
| P02 Issue to NPT                   | 23/08/2024                            |
| P01 Incorporating TUR Comments     | 15/07/24                              |
| P00 Initial Issue                  | 28/06/24                              |
| REV DESCRIPTION   DRAWN BY   CH    | ECKED BY   APPROVED BY DATE           |
| <b>RIBA PLAN OF WORK WORKSTAGE</b> | LEVEL OF MODEL DEFINITION (LoD)       |
| Stage 3 - Spatial Coordination     | LoD 3 - Approximate Model             |
| PURPOSE OF ISSUE - SUITABLE FOR    | STATUS or SUITABILITY                 |
| Planning Submission                | Status S2 - Delivery Team Information |

CARDIFF 025 LONDON 020 WREXHAM 019 www.lawray.co.uk CLIENT Tata Steel UK Ltd.

029 2052 8140 0207 138 3560 01978 357 887

PROJECT TITLE EAF PROJECT, PORT TALBOT

DRAWING TITLE Unit 13 - Compressor House - Proposed GAs