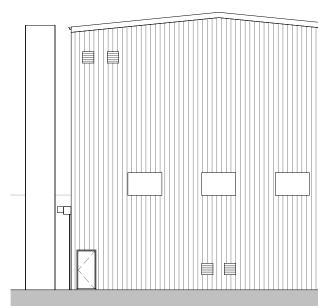

W West Elevation

E East Elevation 1:200

Building housing compressors for the creation of compressed air for the Electric Arc Furnace facility

| P03 Updated following NPT comments | 05/09/2024                            |
|------------------------------------|---------------------------------------|
| P02 Issue to NPT                   | 23/08/2024                            |
| P01 Incorporating TUR Comments     | 15/07/24                              |
| P00 Initial Issue                  | 28/06/24                              |
| REV DESCRIPTION   DRAWN BY   CH    | ECKED BY   APPROVED BY DATE           |
| <b>RIBA PLAN OF WORK WORKSTAGE</b> | LEVEL OF MODEL DEFINITION (LoD)       |
| Stage 3 - Spatial Coordination     | LoD 3 - Approximate Model             |
| PURPOSE OF ISSUE - SUITABLE FOR    | STATUS or SUITABILITY                 |
| Planning Submission                | Status S2 - Delivery Team Information |