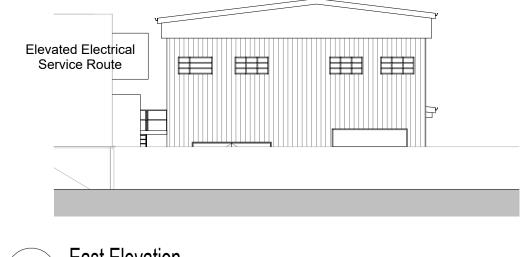

S South Elevation 1:200

North Elevation 1:200

P Unit 12 - Meltshop FTP Electrical Building 1:200

Construction (Design and Management) Regulations

Design risk assessments are carried out throughout the design stage of this project in accordance with company procedures and manuals. Where reasonably possible all areas of risk applicable to design and end use of the construction have been identified and then eliminated, mitigated or recorded as a residual risk. Note that general risks of which a competent designer or contractor should be aware are not included. This drawing is to be read in conjunction with the Pre-construction Information and all related documents prepared in accordance with the current Construction (Design and Management) Regulations 2015 and all applicable Health and Safety legislation as currently amended.

Power distribution building for the Fume Extraction Plant (3)

P03 Updated following NPT comments

05/09/2024 23/08/2024 15/07/24 P02 Issue to NPT P01 Incorporating TUR Comments 28/06/24 P00 Initial Issue REV DESCRIPTION | DRAWN BY | CHECKED BY | APPROVED BY DATE LEVEL OF MODEL DEFINITION (LoD) LoD 3 - Approximate Model RIBA PLAN OF WORK WORKSTAGE