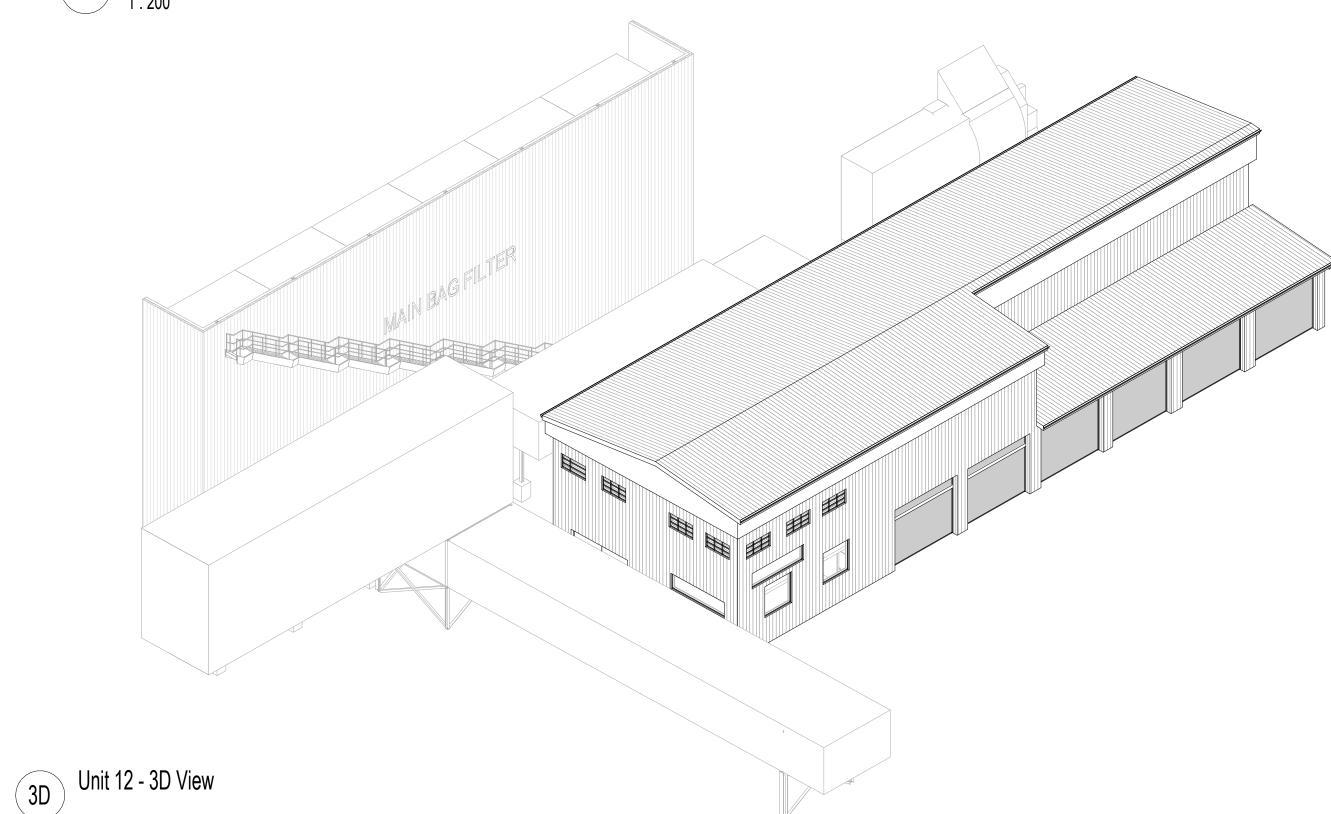

Power distribution building for the Fume Extraction Plant (3)

P03 Updated following NPT comments

05/09/2024 23/08/2024 15/07/24 P02 Issue to NPT P01 Incorporating TUR Comments 28/06/24 P00 Initial Issue REV DESCRIPTION | DRAWN BY | CHECKED BY | APPROVED BY DATE LEVEL OF MODEL DEFINITION (LoD) LoD 3 - Approximate Model RIBA PLAN OF WORK WORKSTAGE

www.lawray.co.uk Tata Steel UK Ltd.

PROJECT TITLE EAF PROJECT, PORT TALBOT

Unit 12 - Melt Shop FEP Electrical Building - Proposed GAs

PROJECT No **20007** SCALE @ A1 1:200 EAF-LAW-12-X-DR-**A-060001 P03** 