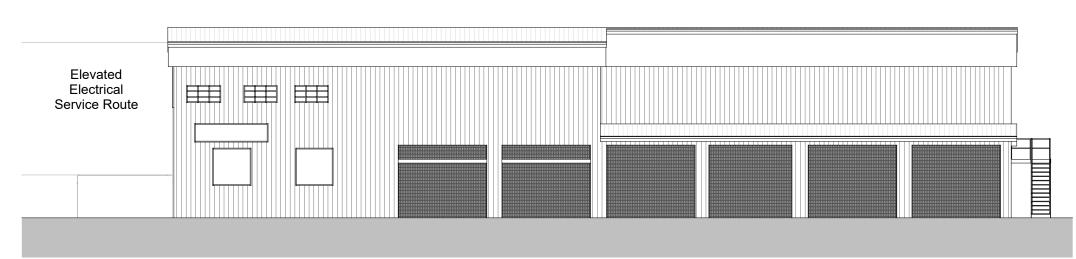

S South Elevation 1:200

North Elevation 1:200

P Unit 12 - Meltshop FTP Electrical Building 1:200

Construction (Design and Management) Regulations

Design risk assessments are carried out throughout the design stage of this project in accordance with company procedures and manuals. Where reasonably possible all areas of risk applicable to design and end use of the construction have been identified and then eliminated, mitigated or recorded as a residual risk. Note that general risks of which a competent designer or contractor should be aware are not included. This drawing is to be read in conjunction with the Pre-construction Information and all related documents prepared in accordance with the current Construction (Design and Management) Regulations 2015 and all applicable Health and Safety legislation as currently amended.

Power distribution building for the Fume Extraction Plant (3)

P03 Updated following NPT comments

05/09/2024 23/08/2024 15/07/24 P02 Issue to NPT P01 Incorporating TUR Comments 28/06/24 P00 Initial Issue REV DESCRIPTION | DRAWN BY | CHECKED BY | APPROVED BY DATE LEVEL OF MODEL DEFINITION (LoD) LoD 3 - Approximate Model RIBA PLAN OF WORK WORKSTAGE