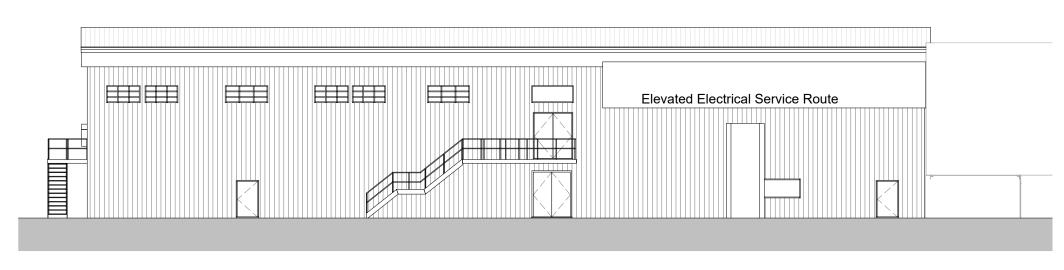

S South Elevation 1:200

North Elevation 1:200

P Unit 12 - Meltshop FTP Electrical Building 1:200

Construction (Design and Management) Regulations

Design risk assessments are carried out throughout the design stage of this project in accordance with company procedures and manuals. Where reasonably possible all areas of risk applicable to design and end use of the construction have been identified and then eliminated, mitigated or recorded as a residual risk. Note that general risks of which a competent designer or contractor should be aware are not included. This drawing is to be read in conjunction with the Pre-construction Information and all related documents prepared in accordance with the current Construction (Design and Management) Regulations 2015 and all applicable Health and Safety legislation as currently amended.