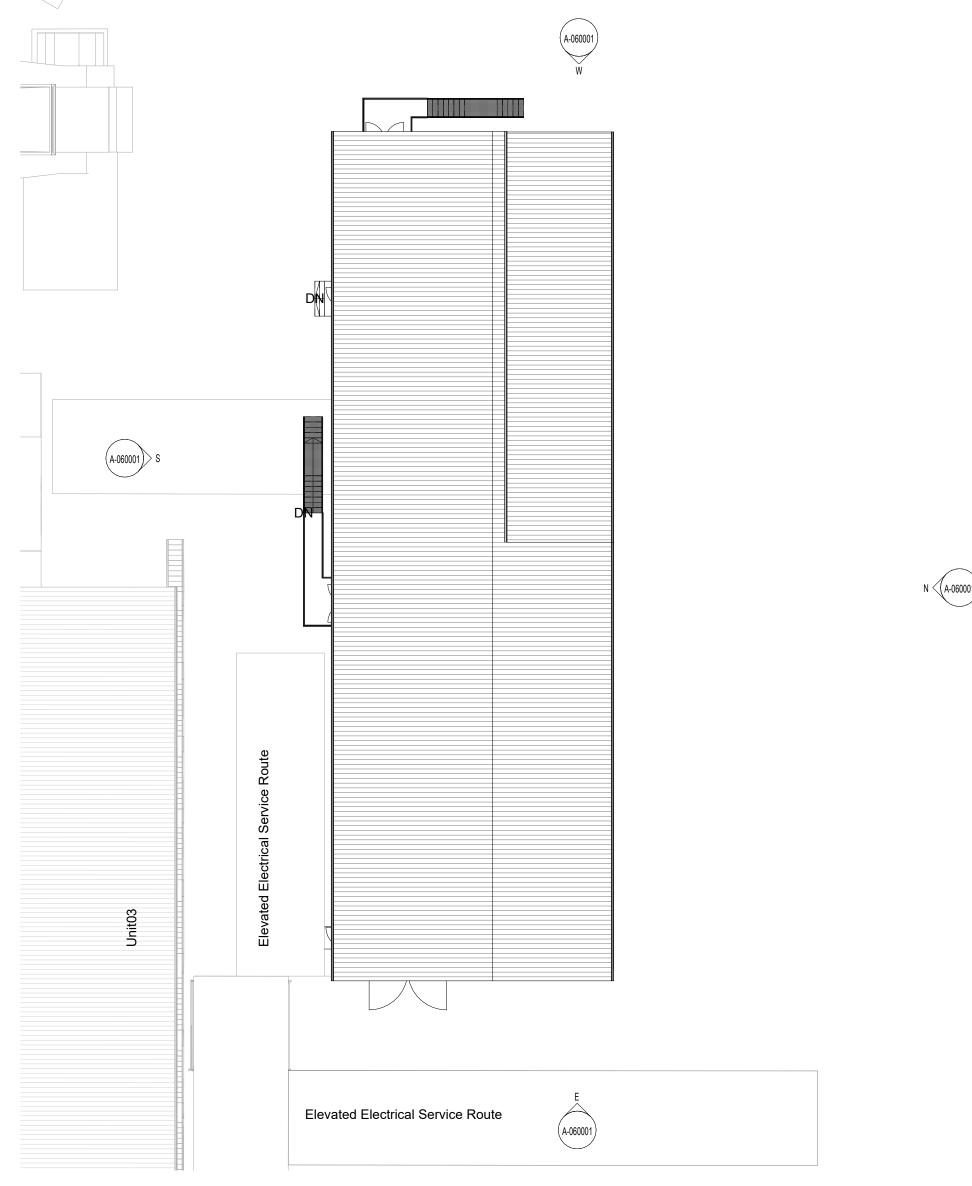

Power distribution building for the Fume Extraction Plant (3)

P03 Updated following NPT comments

05/09/2024 23/08/2024 15/07/24 P02 Issue to NPT P01 Incorporating TUR Comments 28/06/24 P00 Initial Issue REV DESCRIPTION | DRAWN BY | CHECKED BY | APPROVED BY DATE LEVEL OF MODEL DEFINITION (LoD) LoD 3 - Approximate Model RIBA PLAN OF WORK WORKSTAGE

www.lawray.co.uk Tata Steel UK Ltd.

PROJECT TITLE EAF PROJECT, PORT TALBOT

Unit 12 - Melt Shop FEP Electrical Building - Proposed GAs

PROJECT No **20007** SCALE @ A1 1:200 EAF-LAW-12-X-DR-**A-060001 P03** 