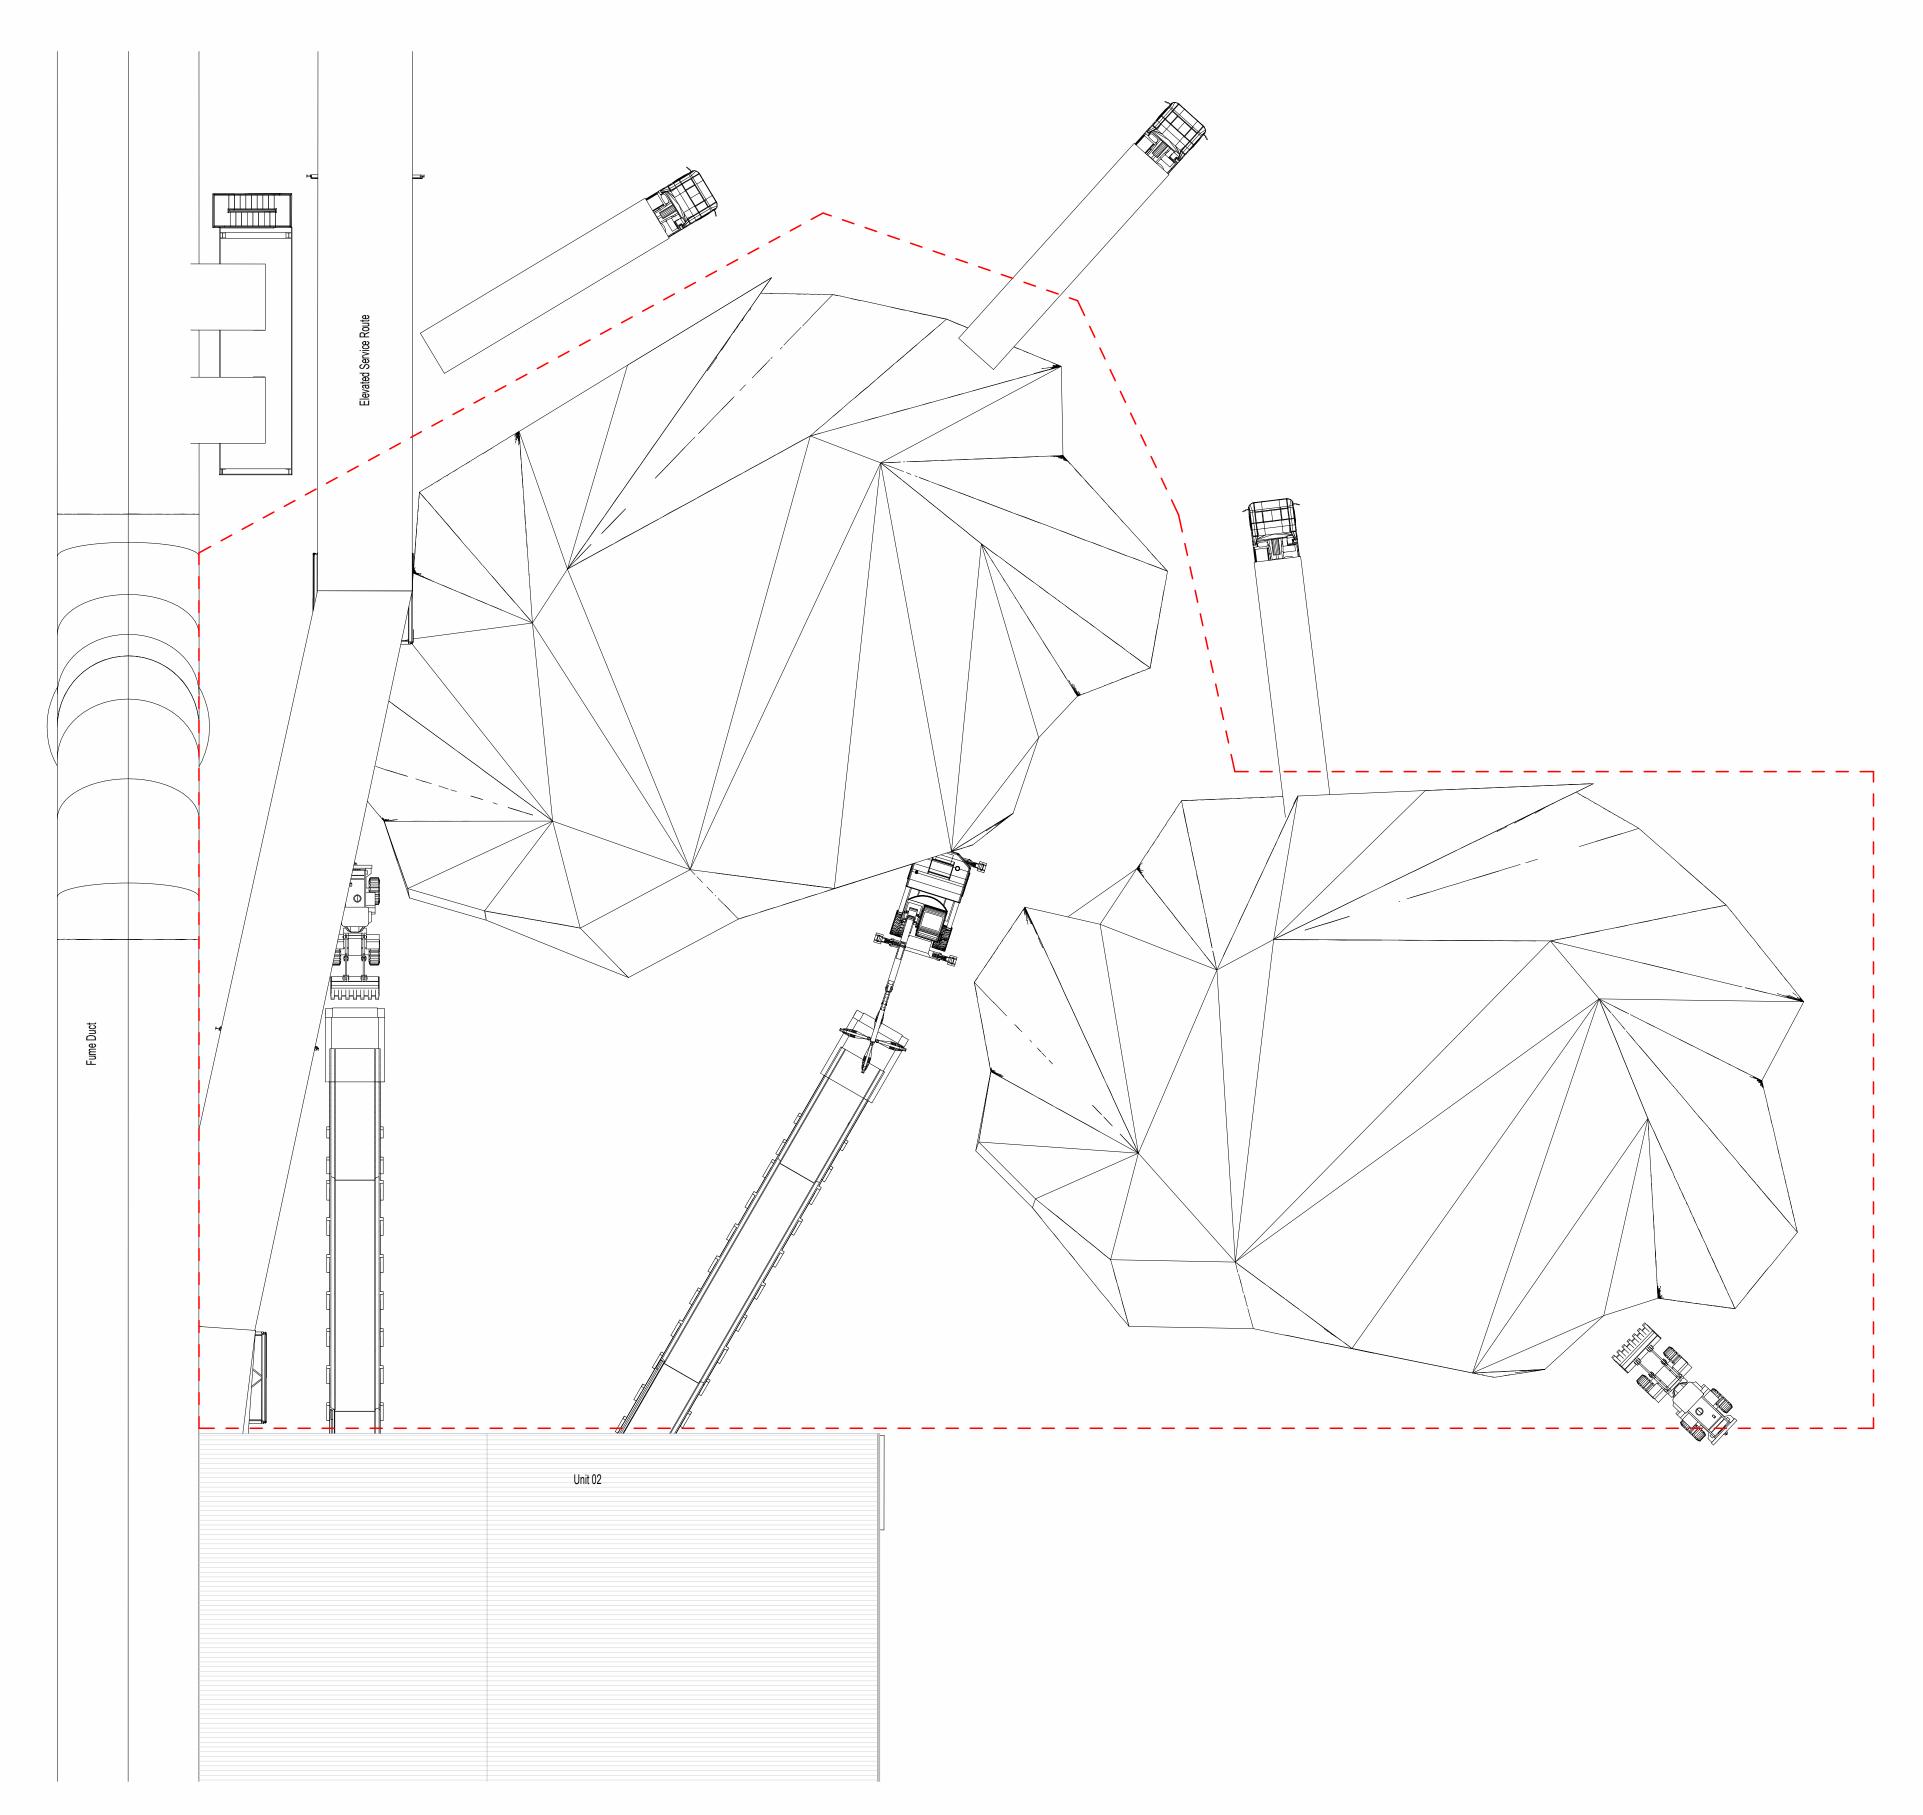

A temporary stockpile of furnace ready scrap metal, which will be loaded directly on to the Consteel Conveyor (2), as required.

Maximum Stockpile Height: 12m

| P02 Issue to NPT                | 23/08/2024                            |
|---------------------------------|---------------------------------------|
| P01 Incorporating TUR Comments  | 15/07/24                              |
| P00 Initial Issue               | 28/06/24                              |
| REV DESCRIPTION   DRAWN BY   CH |                                       |
| RIBA PLAN OF WORK WORKSTAGE     | LEVEL OF MODEL DEFINITION (LoD)       |
| Stage 3 - Spatial Coordination  | LoD 3 - Approximate Model             |
| PURPOSE OF ISSUE - SUITABLE FOR | STATUS or SUITABILITY                 |
| Planning Submission             | Status S2 - Delivery Team Information |